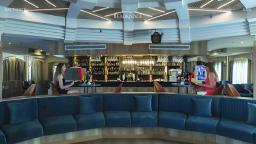

## BAR & LOUNGE

STRAINFACHT FOR OUR GUEST SAFENINGE OF BEHAVIOR AS REALACATION AS RETAINMENT WHICH USUALLY HARPENS IN THE CRURS'S BAR AND TOUNGE AREA ALMING VIBE AND AMBENCE A LONG WITH ITS HEICENT LAYOUT MAKE IT A GI SFOT FOR OUR GUESTS TO LINGER IN DURING, THE DW OR NIGHT.

## BAR & LOUNGE

A LITTLE NUBIAN FOLKLORE

OOR, TO HOST PRIVATE EVENTS SUCH AS GALABIA PARTIES, ORBITAL INGITS AND MORE. SHOWN VARIETY OF DRINKS AND COCKTAILS 9HOT AND COLD, INCLUDING THA PARTIES ON THE SUNDECK.