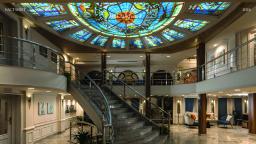

## LOBBY

FAND CULT DESIGN, WHICH IS A UNIQUE COMBINATION OF CLASSIC AND MODERN DECOR SH IN ITS COLORFUE, MORAIC CEILING, LED LIT COLUMNS, LED TV, AND MODERN SEATING AREA