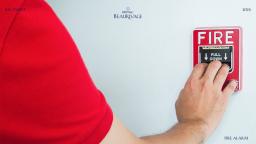

## SAFETY MEASURE

LAR DRILLS, ADVANCED BRE DETECTION AND SUPERSION SYSTEMS, 247 SECURITY PRESONNE, AND RELLY EQUIPPED MEDICAL EXCEPTES OUR TRANSPIC CREW SA MAYOR FREMED TO ENSURE A SAFE AND SECURE JOURNEY FOR ALL PASSINGER.