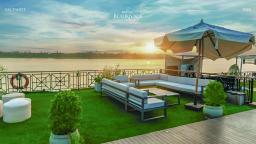

### CRUISE EXTERIOR

TIONAL DESCRIMINED WITH A MODERN AND LUXURIOUS TOUCH, THE 71 CARN FLOATING H IS EQUIPTED WITH LED BEAM LIGHTS TO GLOW AT NIGHT IN THE MIDDLE OF THE NLED