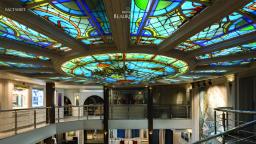

## LOBBY

FAND CULT DESIGN, WHICH IS A UNIQUE COMBINATION OF CLASSIC AND MODERN DECOR SH IN ITS COLORFUE, MORAIC CEILING, LED LIT COLUMNS, LED TV, AND MODERN SEATING AREA