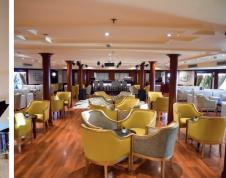

#### **RESTAURANTS AND BARS**

- Main restaurant: Offering a delicious international buffet for Breakfast, Lunch and Dinner, located in lower deck (256 m2 / 136 seat).
- Lounge Bar: Enjoy the relaxing atmosphere with your favorite drink, located in the 1st floor (245 m2 / 129 seat).
- Sun Deck Bar: Take your drink and enjoy the sun, the moon, the charming nile and the magnificent scenary, (134 seat)