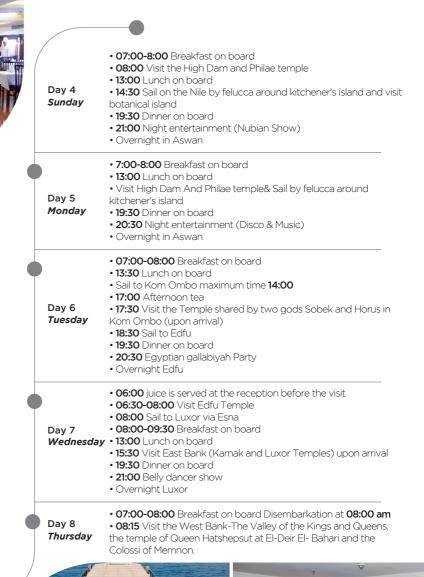

### **OTHER FACILITIES**

- Wifi
- Tel/Fax
- Exchange currency
- Credit card
- Sound proofing
- Laundry
  - Boutique and gift shop

7 nights / 8 days Luxor - Luxor Round trip - every Thursday