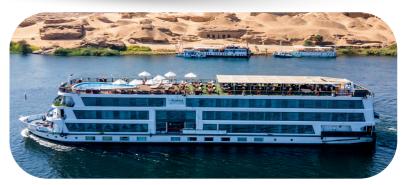

### **GENERAL INFORMATION**

- Classification : 5\*\*\*\* Deluxe
- Operation date : December 2014
- No. of decks

#### SHIP FLOOR PLAN

- Length : 73 m2
- Width : 14,5 m2
- Heights : 11,5 m2
- Floors : 800 m2
- Level : 4 levels + sundeck
- swimming pool / open air jacuzzi