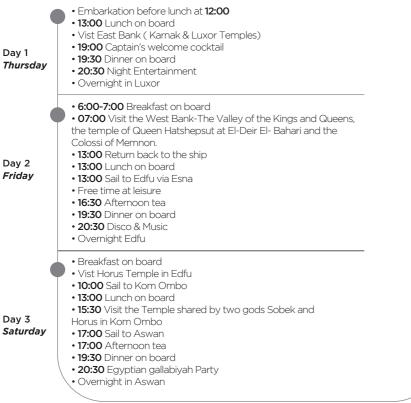

### **OTHER FACILITIES**

- Wifi
- Tel/Fax
- Exchange currency
- Credit card
- Sound proofing
- Laundry
  - Boutique and gift shop

7 nights / 8 days Luxor - Luxor Round trip - every Thursday