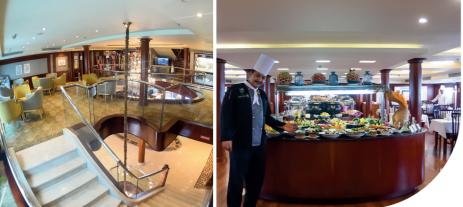

#### **RESTAURANTS AND BARS**

- Main restaurant: Offering a delicious international buffet for Breakfast, Lunch and Dinner, located in lower deck (256 m2 / 136 seat).
- Lounge Bar: Enjoy the relaxing atmosphere with your favorite drink, located in the 1st floor (245 m2 / 129 seat).
- Sun Deck Bar: Take your drink and enjoy the sun, the moon, the charming nile and the magnificent scenary, (134 seat)

#### SHIP FLOOR PLAN

- Length : 73 m2
- Width : 14,5 m2
- Heights : 11,5 m2
- Floors : 800 m2
- Level : 4 levels + sundeck
- swimming pool / open air jacuzzi