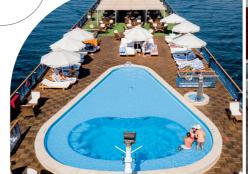

# RECREATIONAL FACILITIES

- Sundeck swimming pool
- Open air Jacuzzi
- Sundeck shade area (250 m2)
- Sun bed (31 units)
- Towels
- Daily in-house music lobby area and corridors
- Discotheque and gathering parties

#### SHIP FLOOR PLAN

- Length : 73 m2
- Width : 14,5 m2
- Heights : 11,5 m2
- Floors : 800 m2
- Level : 4 levels + sundeck
- swimming pool / open air jacuzzi