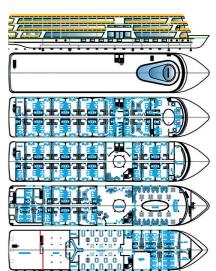

#### SHIP FLOOR PLAN

- Length : 73 m2
- Width : 14,5 m2
- Heights : 11,5 m2
- Floors : 800 m2
- Level : 4 levels + sundeck
- swimming pool / open air jacuzzi