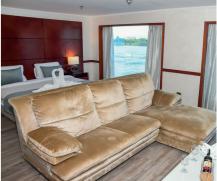

### CABINS

- 62 style cabins divided as follows
- O2 Royal Suites (50m2)- 3rd floor
- O2 Presidential Suites (40m2) 3rd floor

: 4+ sun deck

- 12 Junior Suites (30m2) 3rd floor
- 46 Standard Cabins (20m2)
  06 cabins 3rd floor
  12 cabins 1st floor
- 28 cabins 2nd floor

### **CABINS FEATURES**

- Panoramic Windows
- International dial telephone

: 62

- Hairdryer
- Mini Bar
- Safety deposit box
- Individual Air Conditions
- LCD TV
- Bathroom, bathtub
- Linen changing