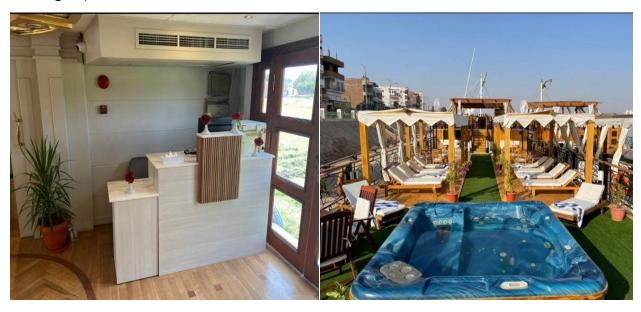

### **Dahabiya Merit I Facilities:**

- 24 Hours front office service
- Indoor & sundeck restaurants
- Bar
- Reading lounge.

- Open-air heated Jacuzzi.
- Sundeck featured with 10 sun beds
- Doctor on call 24 hours.
- Sprinkling system, anti-fire treatment and full fire safety measures.
- First aid kit and medical attention available upon request.
- Emergency handling and fire trained staff.
- Free WIFI