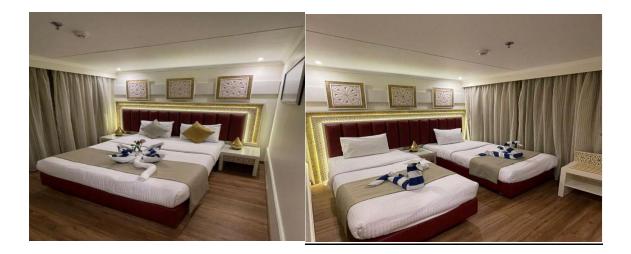

### Cabins:

• 10 Fully furnished deluxe cabins 18 SQ Meters (5 double beds & 5 twin beds) equipped with:

## **In Cabin Facilities:**

- LCD satellite-TV
- Individually controllable air conditioning
- Mini bar,
- Internal phone
- Safe deposit box
- Fire alarm system
- Panoramic window with a stunning Views of the Nile.
- Private bathroom for each cabin.
- Shower cabin with hot & cold water, hair dryer, mirror, slippers