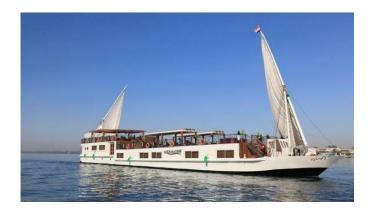

### Merit I

# Dahabiya Fact sheet:

### **Dimensions:**

- 50m (length)
- 7.5m (width)
- 5.8m (height)
- 0.8m (draft)