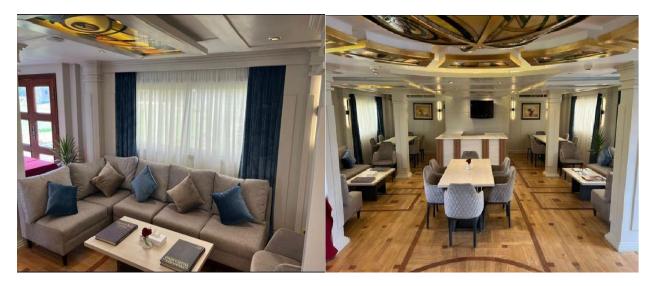

### **Dahabiya Merit I Facilities:**

- 24 Hours front office service
- Indoor & sundeck restaurants
- Bar
- Reading lounge.

- Open-air heated Jacuzzi.
- Sundeck featured with 10 sun beds
- Doctor on call 24 hours.
- Sprinkling system, anti-fire treatment and full fire safety measures.
- First aid kit and medical attention available upon request.
- Emergency handling and fire trained staff.
- Free WIFI