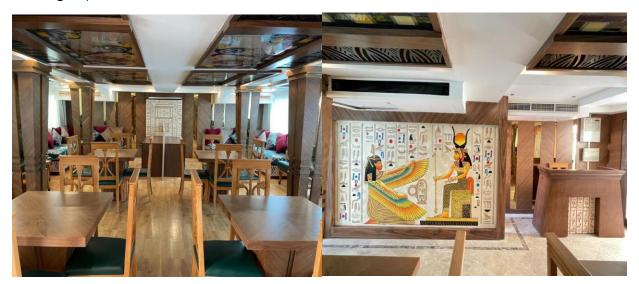

# **Dahabiya Merit II Facilities:**

- 24 Hours front office service
- Indoor & sundeck restaurants
- Bar
- Reading lounge.
- Open-air heated Jacuzzi.
- Sundeck featured with 10 sun beds
- Doctor on call 24 hours.
- Sprinkling system, anti-fire treatment and full fire safety measures.
- First aid kit and medical attention available upon request.
- Emergency handling and fire trained staff.
- Free WIFI