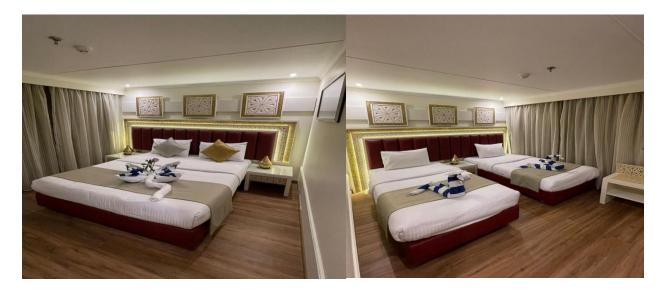

# Cabins:

• 8 fully furnished deluxe cabins ca. 18 SQ Meters (4 double beds & 4 twin beds) equipped with:

## **In Cabin Facilities:**

- Individually controllable air conditioning
- Mini bar,

- Internal phone
  Safe deposit box
  Fire alarm system
  Panoramic window with a stunning Views of the Nile.
- Private bathroom for each cabin.
- Shower cabin with hot & cold water, hair dryer, mirror, slippers