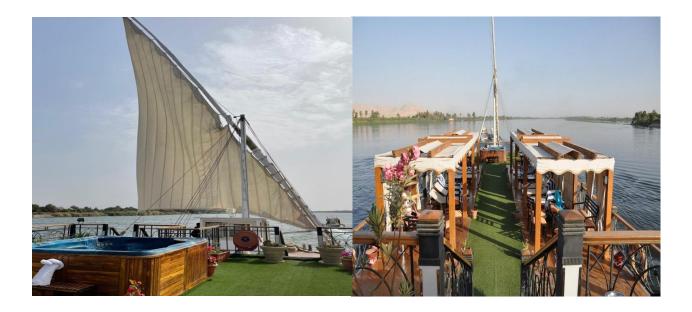

# **Dahabiya Merit II Facilities:**

- 24 Hours front office service
- Indoor & sundeck restaurants
- Bar
- Reading lounge.
- Open-air heated Jacuzzi.
- Sundeck featured with 10 sun beds
- Doctor on call 24 hours.
- Sprinkling system, anti-fire treatment and full fire safety measures.
- First aid kit and medical attention available upon request.
- Emergency handling and fire trained staff.
- Free WIFI