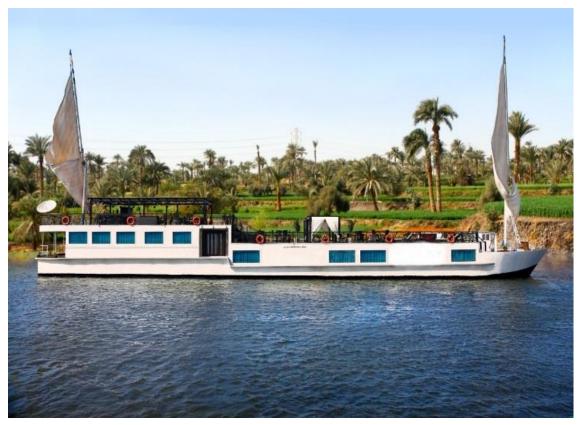

#### Merit II

## **Dimensions:**

- 50m (length)
- 7.5m (width)
- 5.8m (height)
- 0.8m (draft)