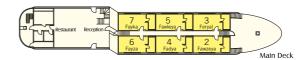

### **GUEST SUITE**

Yakouta features six deluxe Suites with large panoramic windows and each provides an ample of 22 m2 of private space. Being a classical Dahabeya; Yakouta features elegant wood-paneled Suites with spacious salons and elegantly tiled bathrooms. All Suites boast an oriental flair in its décor but with a modern touch.