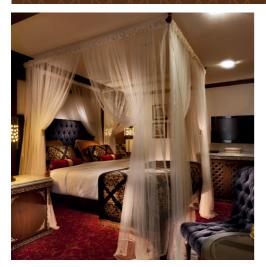

### **GUEST SUITE**

Yakouta features six deluxe Suites with large panoramic windows and each provides an ample of 22 m2 of private space. Being a classical Dahabeya; Yakouta features elegant wood-paneled Suites with spacious salons and elegantly tiled bathrooms. All Suites boast an oriental flair in its décor but with a modern touch.

# Suite Features

- Fully air conditioned Suites (individually controlled)
- Marine satellite
- TV in all Suites
- Suites are equipped with private W/C, bathtub & hairdryer
- In-Suites safety box
- Deluxe Suites amenities
- Mini bar