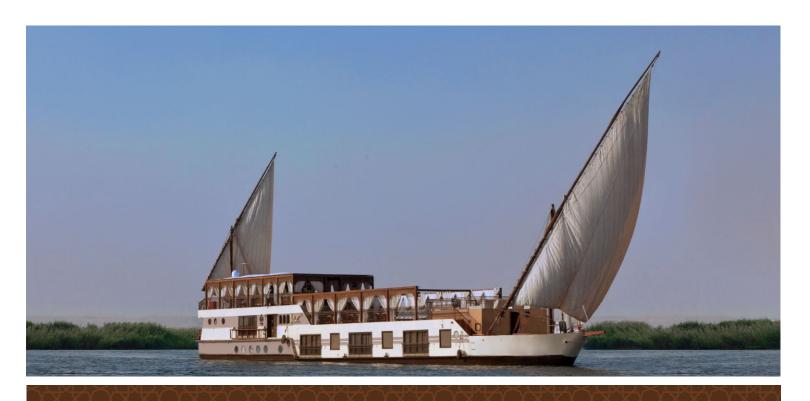

### **GUEST SUITE**

Yakouta features six deluxe Suites with large panoramic windows and each provides an ample of 22 m2 of private space. Being a classical Dahabeya; Yakouta features elegant wood-paneled Suites with spacious salons and elegantly tiled bathrooms. All Suites boast an oriental flair in its décor but with a modern touch.