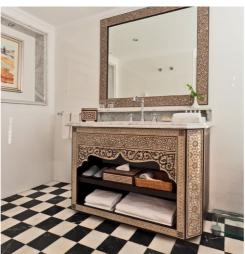

### **GUEST SUITE**

Yakouta features six deluxe Suites with large panoramic windows and each provides an ample of 22 m2 of private space. Being a classical Dahabeya; Yakouta features elegant wood-paneled Suites with spacious salons and elegantly tiled bathrooms. All Suites boast an oriental flair in its décor but with a modern touch.