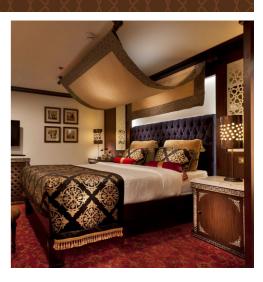

### **GUEST SUITE**

Yakouta features six deluxe Suites with large panoramic windows and each provides an ample of 22 m2 of private space. Being a classical Dahabeya; Yakouta features elegant wood-paneled Suites with spacious salons and elegantly tiled bathrooms. All Suites boast an oriental flair in its décor but with a modern touch.

# Suite Features

- Fully air conditioned Suites (individually controlled)
- Marine satellite
- TV in all Suites
- Suites are equipped with private W/C, bathtub & hairdryer
- In-Suites safety box
- Deluxe Suites amenities
- Mini bar