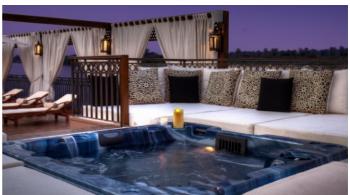

#### Cruise Information

- 24 hours reception
- Doctor on call\*
- Jacuzzi on deck
- Free wireless WiFi
- Access to Netflix