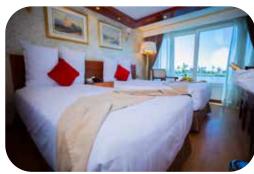

### **Cabins**

60 Standard Cabins

02 Royal Suites

02 Presidential Suites

02 Junior Suites

### Cabin Size

Cabins are 21 M<sup>2</sup>
Royal Suite is 55 M<sup>2</sup>
Presidential suite 36 M<sup>2</sup>
Junior Suite 28 M<sup>2</sup>

# **Cabin Facilities**

- \* Fully air-conditioned cabins (individually controlled)
- \* Marine satellite TV reception closed circuit video
- \* LCD Television in all cabins
- \* Cabins are equipped with private W/C, shower and hair dryer
- \* Coffee & tea tray
- \* Music system, safety box & Mini bar in all cabins