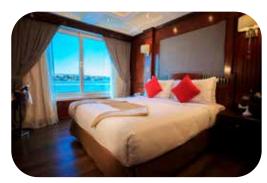

### **Cabins**

60 Standard Cabins

02 Royal Suites

02 Presidential Suites

02 Junior Suites

### Cabin Size

Cabins are 21 M<sup>2</sup>
Royal Suite is 55 M<sup>2</sup>
Presidential suite 36 M<sup>2</sup>
Junior Suite 28 M<sup>2</sup>

# **Cabin Facilities**

- \* Fully air-conditioned cabins (individually controlled)
- \* Marine satellite TV reception closed circuit video
- \* LCD Television in all cabins
- \* Cabins are equipped with private W/C, shower and hair dryer
- \* Coffee & tea tray
- \* Music system, safety box & Mini bar in all cabins