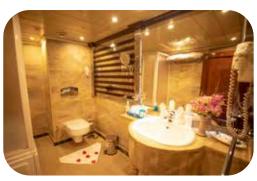

# **Cabin Facilities**

- \* Fully air-conditioned cabins (individually controlled)
- \* Marine satellite TV reception closed circuit video
- \* LCD Television in all cabins
- \* Cabins are equipped with private W/C, shower and hair dryer
- \* Coffee & tea tray
- \* Music system, safety box & Mini bar in all cabins