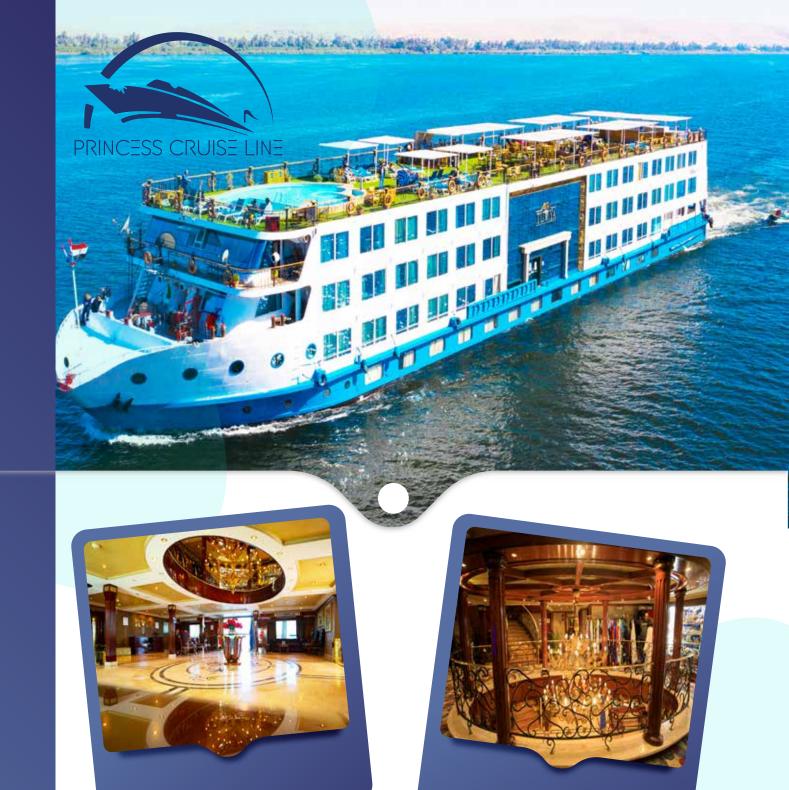

# Blue Shadow III M/s

## **Cruise Information**

- \* 24 hours reception
- \* Internet service against charge on board
- \* Laundry service
- \* Large sun deck with swimming pool and Children Pool
- \* Gift shop
- \* Doctor on call
- \* Meeting space can be arranged if boat is totally chartered
- \* International telephone and fax service against charge
- \*Fitness equipment
- \* Sauna and massage
- \* Major credit cards accepted

# **Dinning**

- \* Main Restaurant
- \* Lounge Bar
- \* Sun Deck Bar