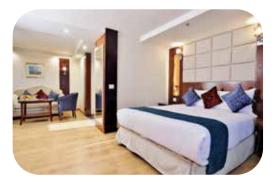

#### Cabins

58 Standard Cabins 02 Junior Suites 02 Royal Suites

## Cabin Size

Cabins are 22 M Royal Suite is 40 M Junior Suite is 25.5 M

#### **Cabin Facilities**

- \* Fully air-conditioned cabins (individually controlled)
- \* Marine satellite TV reception closed circuit video
- \* LCD Television in all cabins
- \* Cabins are equipped with private W/C, Bathroom with Bathtub and hair dryer
- \* Music system, safety box & Mini bar in all cabins