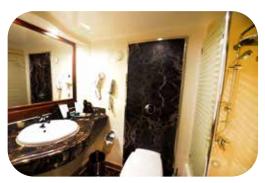

#### **Cabin Facilities**

- \* Fully air-conditioned cabins (individually controlled)
- \* Marine satellite TV reception closed circuit video
- \* LCD Television in all cabins
- \* Cabins are equipped with private W/C, Bathroom with Bathtub and hair dryer
- \* Music system, safety box & Mini bar in all cabins