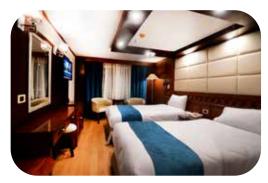

#### Cabins

58 Standard Cabins 02 Junior Suites 02 Royal Suites

## Cabin Size

Cabins are 22 M Royal Suite is 40 M Junior Suite is 25.5 M

#### **Cabin Facilities**

- \* Fully air-conditioned cabins (individually controlled)
- \* Marine satellite TV reception closed circuit video
- \* LCD Television in all cabins
- \* Cabins are equipped with private W/C, Bathroom with Bathtub and hair dryer
- \* Music system, safety box & Mini bar in all cabins