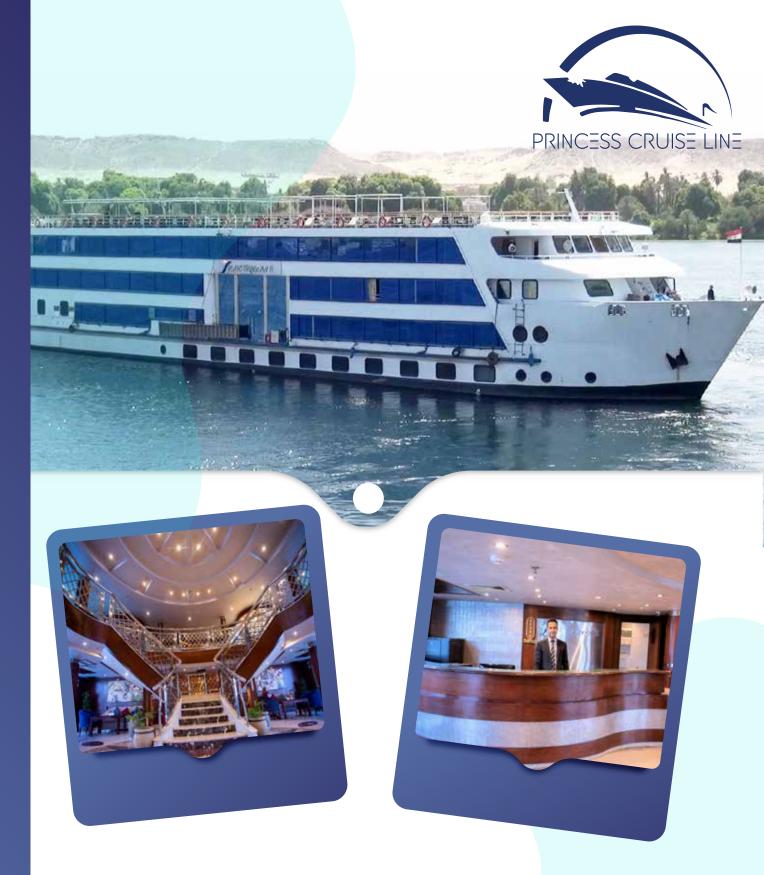

# BLUE SHADOW II M/s

#### **Cruise Information**

- \* Front office available 24 hours
- \* Internet service against charge on board
- \* Laundry service
- \* Large sun deck with swimming pool and pool bar
- \* Gift shop
- \* Doctor on call
- \* Meeting space can be arranged if boat is totally chartered
- \* International telephone and fax service against charge
- \* Fitness equipment Sauna and massage
- \* Major Credit cards accepted

### Dinning

- \* Main Restaurant
- \* Lounge Bar
- \* Sun Deck Bar