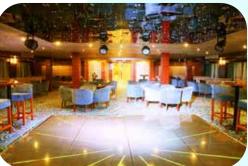

ns are equipped with private W/C, Bathroom with Bathtub and hair dryer
- \* Music system, safety box & Mini bar in all cabins

#### **Cruise Information**

- \* Front office available 24 hours
- \* Internet service against charge on board
- \* Laundry service
- \* Large sun deck with swimming pool and pool bar
- \* Gift shop
- \* Doctor on call
- \* Meeting space can be arranged if boat is totally chartered
- \* International telephone and fax service against charge
- \* Fitness equipment Sauna and massage
- \* Major Credit cards accepted

#### **Technical Data**

- \* Complete water purification station
- \* All partitions and ceilings are fire resistant and sound proof
- \* Electric current 220 volts 50 cycles

### Dinning

- \* Main Restaurant
- \* Lounge Bar
- \* Sun Deck Bar