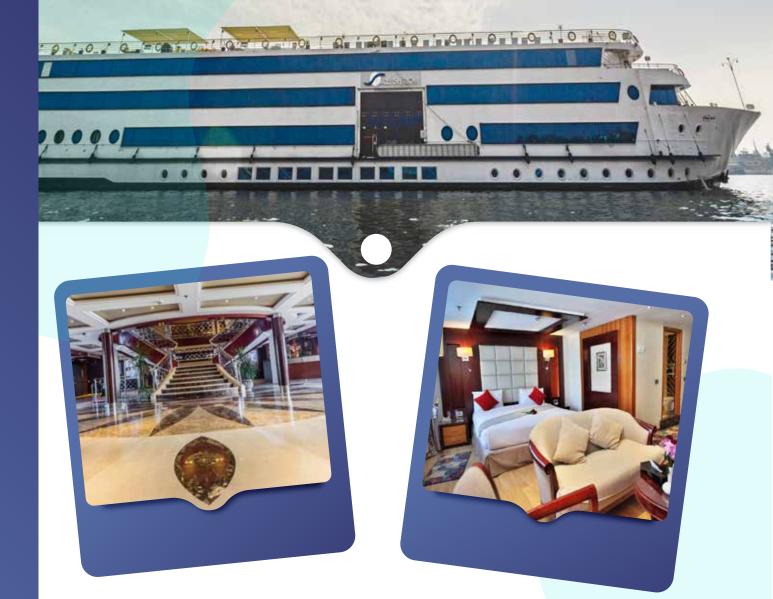

# BLUE SHADOW I m/s

## Cabins

54 Standard Cabins 02 Royal Suites 02 Junior Suites

#### **Cabin Size**

Cabins are 21.8 M<sup>2</sup> <sub>2</sub> Royal Suite is 42.8 M <sub>2</sub> Junior suite is 37.25 M