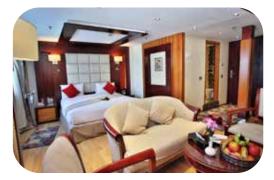

#### **Cabin Size**

Cabins are 21.8 M<sup>2</sup> <sub>2</sub> Royal Suite is 42.8 M <sub>2</sub> Junior suite is 37.25 M

## **Cabin Facilities**

- \* Fully air-conditioned cabins (individually controlled)
- \* Marine satellite TV reception closed circuit video
- \* LCD Television in all cabins
- \* Cabins are equipped with private W/C, shower and hair dryer
- \* Sound System, safety box & Mini bar in all cabins.