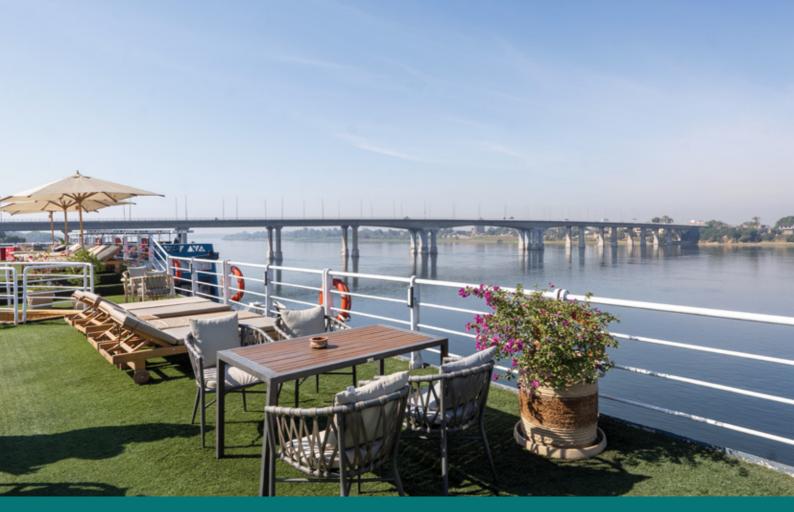

### **Ship Facilities:**

- 72 cabins.
- Large lounge bar.
- Large sundeck with a swimming pool, built-in jacuzzi, sun beds, and bar.
- One-setting restaurant with 160 seats, serving international cuisine in a buffet-style.
- Bazaars.
- Jewelry shops.
- Reading area & internet corner.
- Activities area: billard, baby cut & fitness equipment.
- Medical service. (on-call)
- Laundry service
- Central sound system for the whole boat.
- 24-hours room service.