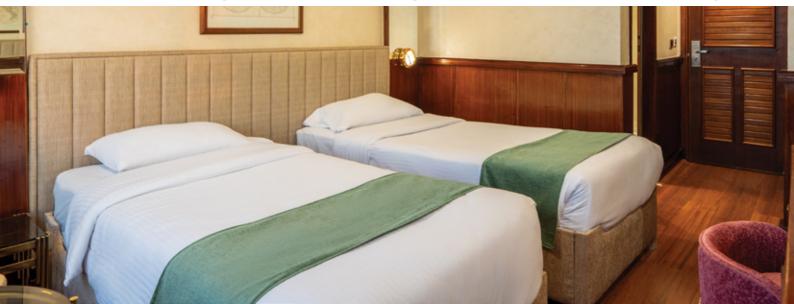

### **In-Cabin Facilities**

- All cabins are non-smoking with non-sliding large windows.
- Private bathroom with a shower & hairdryer.
- Internal & international telephone lines.
- Satellite T.V. (when docked)
- Central video system.
- Air-conditioner.
- Mini fridge.
- Electronic safe deposit box.

#### **Cabins Features:**

- 72 cabins.
- 68 guest cabins + 04 cabins for boat manager T.L. & guides.
- The 1st deck has 8 cabins (5 with twin beds and 3 with a large bed).
- The 2nd deck has 8 cabins (3 with twin beds and 5 with a large bed).
- The 3rd deck has 28 cabins (14 with twin beds, 3 with a large bed,
  7 with a large bed and sofa, 2 singles, and 2 suites each with a large bed).
- The 4th deck has 28 cabins (13 with twin beds, 5 with a large bed,
  8 with a large bed and sofa, and 2 singles).
- Single cabins :
- 4 cabins, each measuring 14.84 square meters (length 2.8 m & width 5.3 m), (ideal for one person).
- Double cabins :
- 66 cabins, each measuring 19.14 square meters (length 3.3 m & width 5.8 m) (35 with twin beds,
  16 with a large bed, and 15 with a large & sofa ).
- These cabins can be converted into triple-room accommodations.
- Suite cabins :
- 2 suites, each measuring 21.15 square meters (length 4.7 m & width 4.5 m) & each with a large bed.