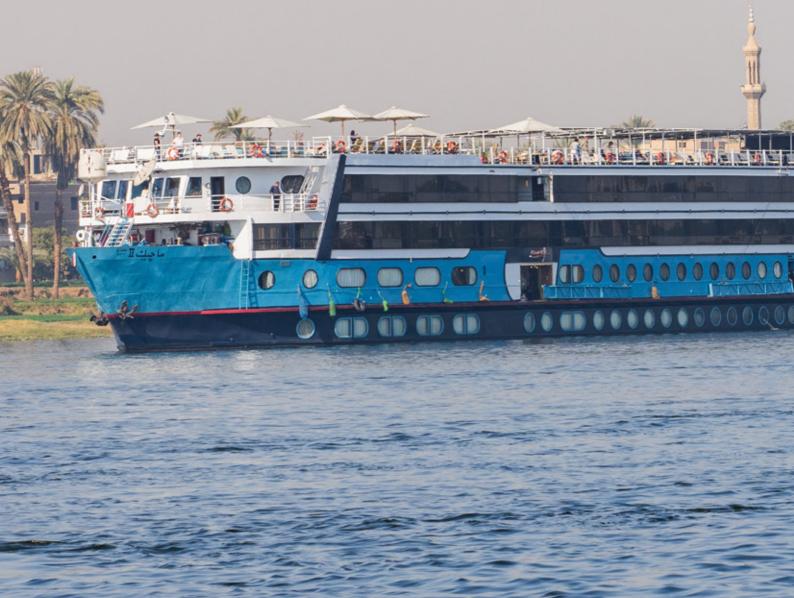

### **Ship Facilities:**

- 72 cabins.
- Large lounge bar.
- Large sundeck with a swimming pool, built-in jacuzzi, sun beds, and bar.
- One-setting restaurant with 160 seats, serving international cuisine in a buffet-style.
- Bazaars.
- Jewelry shops.
- Reading area & internet corner.
- Activities area: billard, baby cut & fitness equipment.
- Medical service. (on-call)
- Laundry service
- Central sound system for the whole boat.
- 24-hours room service.