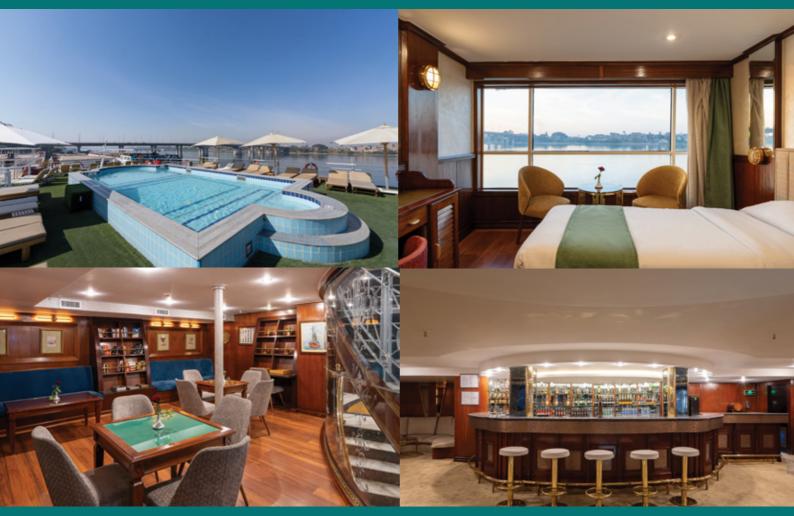

### **Ship Facilities:**

- 72 cabins.
- Large lounge bar.
- Large sundeck with a swimming pool, built-in jacuzzi, sun beds, and bar.
- One-setting restaurant with 160 seats, serving international cuisine in a buffet-style.
- Bazaars.
- Jewelry shops.
- Reading area & internet corner.
- Activities area: billard, baby cut & fitness equipment.
- Medical service. (on-call)
- Laundry service
- Central sound system for the whole boat.
- 24-hours room service.

### **In-Cabin Facilities**

- All cabins are non-smoking with non-sliding large windows.
- Private bathroom with a shower & hairdryer.
- Internal & international telephone lines.
- Satellite T.V. (when docked)
- Central video system.
- Air-conditioner.
- Mini fridge.
- Electronic safe deposit box.