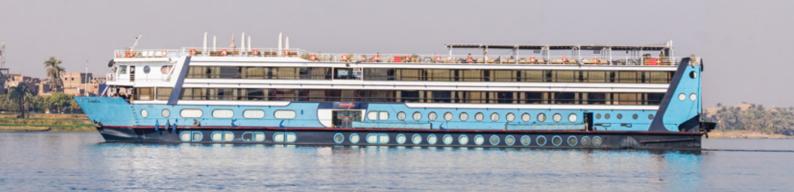

### **Ship Facilities:**

- 72 cabins.
- Large lounge bar.
- Large sundeck with a swimming pool, built-in jacuzzi, sun beds, and bar.
- One-setting restaurant with 160 seats, serving international cuisine in a buffet-style.
- Bazaars.
- Jewelry shops.
- Reading area & internet corner.
- Activities area: billard, baby cut & fitness equipment.
- Medical service. (on-call)
- Laundry service
- Central sound system for the whole boat.
- 24-hours room service.

#### **Cabins Features:**

- 72 cabins.
- 68 guest cabins + 04 cabins for boat manager T.L. & guides.
- The 1st deck has 8 cabins (5 with twin beds and 3 with a large bed).
- The 2nd deck has 8 cabins (3 with twin beds and 5 with a large bed).
- The 3rd deck has 28 cabins (14 with twin beds, 3 with a large bed,
  7 with a large bed and sofa, 2 singles, and 2 suites each with a large bed).
- The 4th deck has 28 cabins (13 with twin beds, 5 with a large bed,
  8 with a large bed and sofa, and 2 singles).
- Single cabins :
- 4 cabins, each measuring 14.84 square meters (length 2.8 m & width 5.3 m), (ideal for one person).
- Double cabins :
- 66 cabins, each measuring 19.14 square meters (length 3.3 m & width 5.8 m) (35 with twin beds,
  16 with a large bed, and 15 with a large & sofa ).
- These cabins can be converted into triple-room accommodations.
- Suite cabins :
- 2 suites, each measuring 21.15 square meters (length 4.7 m & width 4.5 m) & each with a large bed.