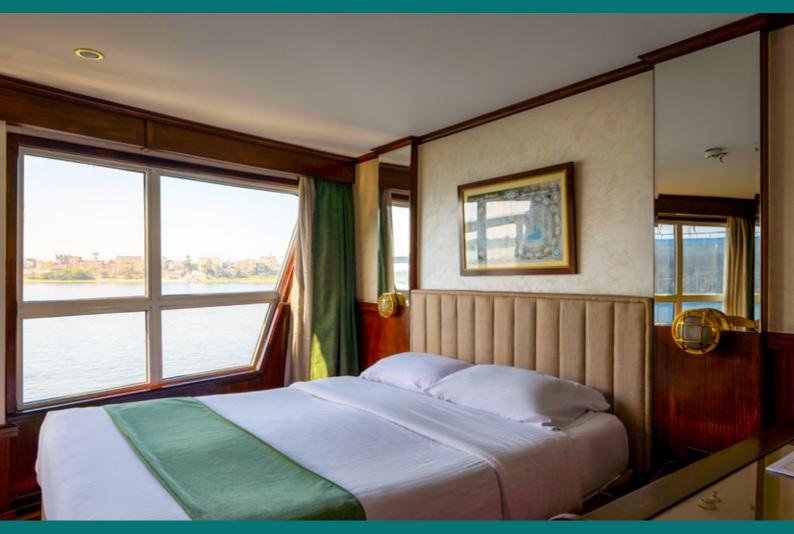

### **In-Cabin Facilities**

- All cabins are non-smoking with non-sliding large windows.
- Private bathroom with a shower & hairdryer.
- Internal & international telephone lines.
- Satellite T.V. (when docked)
- Central video system.
- Air-conditioner.
- Mini fridge.
- Electronic safe deposit box.

#### **Cabins Features:**

- 72 cabins.
- 68 guest cabins + 04 cabins for boat manager T.L. & guides.
- The 1st deck has 8 cabins (5 with twin beds and 3 with a large bed).
- The 2nd deck has 8 cabins (3 with twin beds and 5 with a large bed).
- The 3rd deck has 28 cabins (14 with twin beds, 3 with a large bed,
  7 with a large bed and sofa, 2 singles, and 2 suites each with a large bed).
- The 4th deck has 28 cabins (13 with twin beds, 5 with a large bed,
  8 with a large bed and sofa, and 2 singles).
- Single cabins :
- 4 cabins, each measuring 14.84 square meters (length 2.8 m & width 5.3 m), (ideal for one person).
- Double cabins :
- 66 cabins, each measuring 19.14 square meters (length 3.3 m & width 5.8 m) (35 with twin beds,
  16 with a large bed, and 15 with a large & sofa ).
- These cabins can be converted into triple-room accommodations.
- Suite cabins :
- 2 suites, each measuring 21.15 square meters (length 4.7 m & width 4.5 m) & each with a large bed.