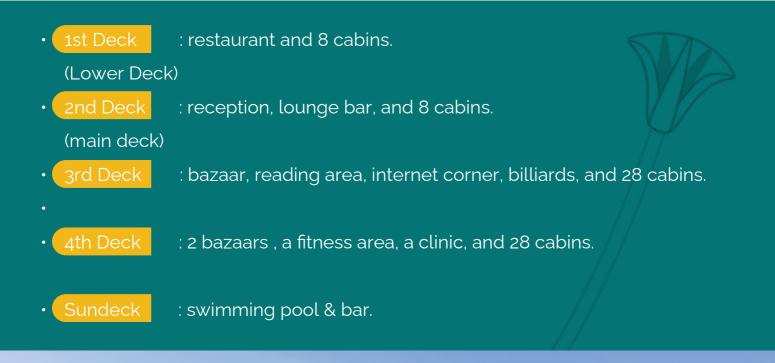

#### **Cabins Features:**

- 72 cabins.
- 68 guest cabins + 04 cabins for boat manager T.L. & guides.
- The 1st deck has 8 cabins (5 with twin beds and 3 with a large bed).
- The 2nd deck has 8 cabins (3 with twin beds and 5 with a large bed).
- The 3rd deck has 28 cabins (14 with twin beds, 3 with a large bed,
  7 with a large bed and sofa, 2 singles, and 2 suites each with a large bed).
- The 4th deck has 28 cabins (13 with twin beds, 5 with a large bed,
  8 with a large bed and sofa, and 2 singles).
- Single cabins :
- 4 cabins, each measuring 14.84 square meters (length 2.8 m & width 5.3 m), (ideal for one person).
- Double cabins :
- 66 cabins, each measuring 19.14 square meters (length 3.3 m & width 5.8 m) (35 with twin beds,
  16 with a large bed, and 15 with a large & sofa ).
- These cabins can be converted into triple-room accommodations.
- Suite cabins :
- 2 suites, each measuring 21.15 square meters (length 4.7 m & width 4.5 m) & each with a large bed.