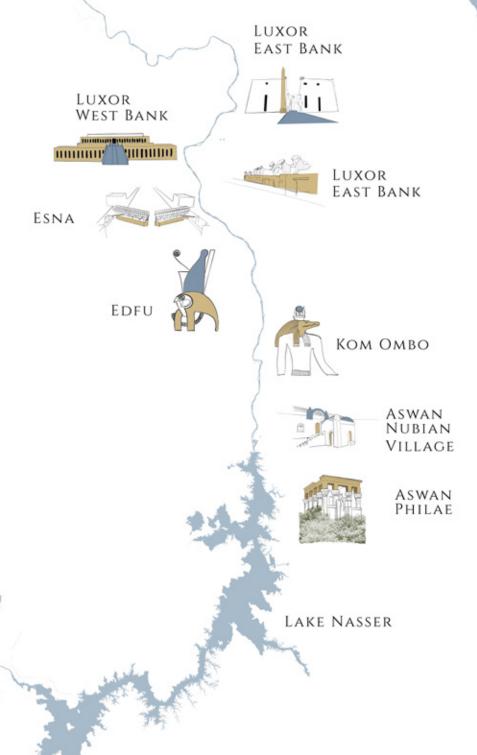

#### MAP OF YOUR FAIRYTALE TRIP

LUXOR IS HOME OF ANCIENT TEMPLES, PHARAOHS TOMBS AND MOST OF ALL EVIDENCE OF THE GREATEST ANCIENT CIVILIZATION.

Touch stones carved thousands of years ago or walk in the local oriental market street is entirely your choice. Either way a unique experience is guaranteed.

#### EN ROUTE ATTRACTIONS ARE ON OFFER TOO:

- . WATCH NILE WATERS LEVEL EQUALIZE AT ESNA
- . See Horus temple in Edfu & discover its history
- . Get meters away from mummified crocodiles in Kom ombo

Reach the outskirts of the old kingdom of Kush.

Aswan takes after the old Nubian ancestors & its kind

People. They will impress you with warm hospitality and

Unique Crafts, naturally prepared remedies or cosmetics.

ABU SIMBEL

ABU SIMBEL [EXTRA TOUR]

GIGANTIC MONUMENTS