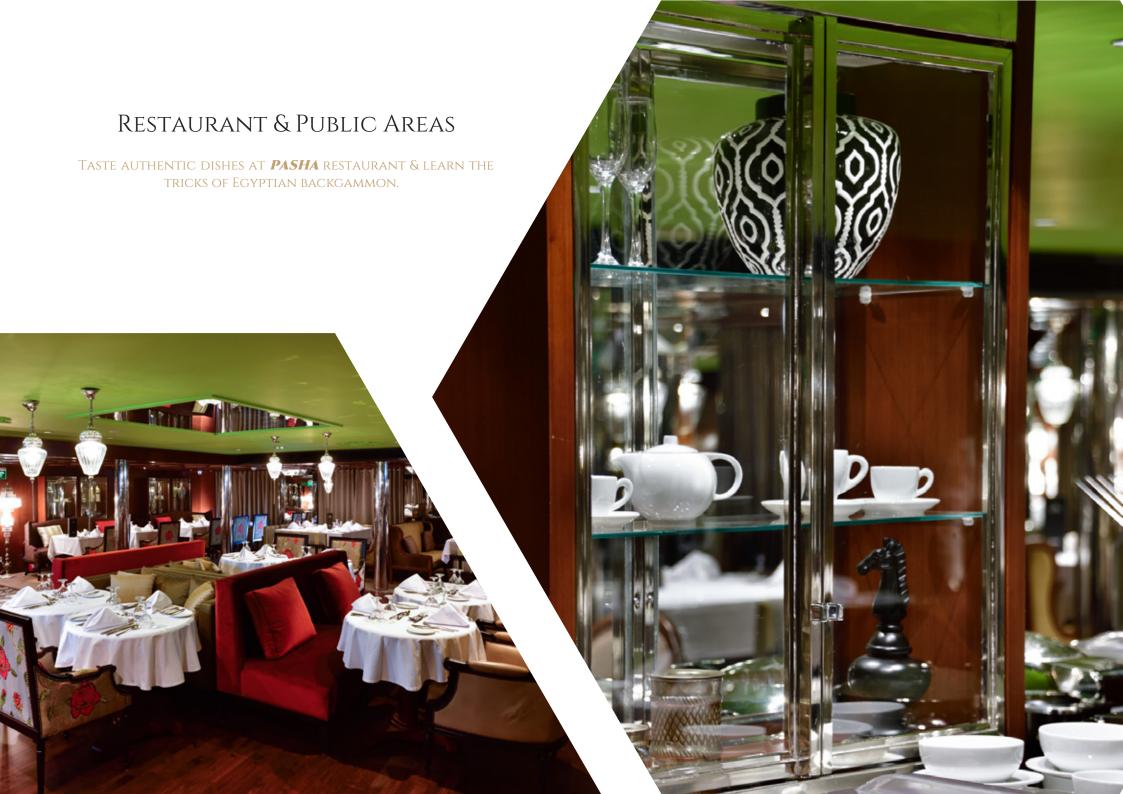

## Deluxe cabins 20 M2

REFINED INTERIORS AND ART DECO DETAILS FEATURED IN OUR ELEGANT CABINS PROVIDE EVERY FACILITY FOR AN ULTIMATE LUXURY EXPERIENCE.

SATELLITE TV

Individually controlled air condition

WI-FI

Hair Dryer

Safety Deposit box

Telephone

Bath tub & Shower

TEA & COFFEE TRAY

Private veranda / French window



# Presidential Suite 40 M2

OTTOMAN LUXURY WEAVED IN GRANDEUR ELEGANCE

SATELLITE TV

IND. CONTROLLED AIR CONDITION

Free drinks at lounge bar

Free mini bar

WI-FI

Hair Dryer

Safety deposit box

Telephone

BATH TUB & SHOWER

Tea & Coffee tray

Private veranda











#### MAP OF YOUR FAIRYTALE TRIP

LUXOR IS HOME OF ANCIENT TEMPLES, PHARAOHS TOMBS AND MOST OF ALL EVIDENCE OF THE GREATEST ANCIENT CIVILIZATION.

Touch stones carved thousands of years ago or walk in the local oriental market street is entirely your choice. Either way a unique experience is guaranteed.

#### EN ROUTE ATTRACTIONS ARE ON OFFER TOO:

- . WATCH NILE WATERS LEVEL EQUALIZE AT ESNA
- . See Horus temple in Edfu & discover its history
- . Get meters away from mummified crocodiles in Kom ombo

Reach the outskirts of the old kingdom of Kush.

Aswan takes after the old Nubian ancestors & its kind

People. They will impress you with warm hospitality and

Unique Crafts, naturally prepared remedies or cosmetics.

ABU SIMBEL









ABU SIMBEL [EXTRA TOUR]

GIGANTIC MONUMENTS

Sun Ph