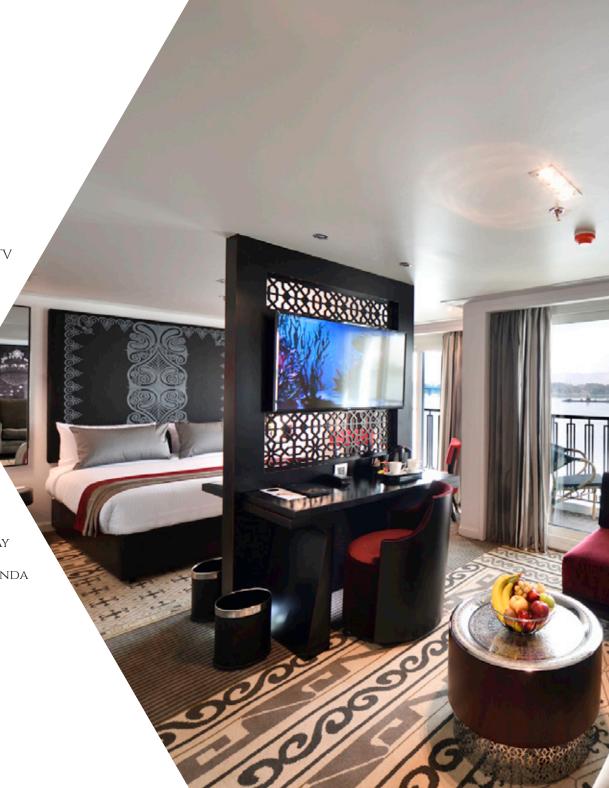

# Presidential Suite 40 M2

OTTOMAN LUXURY WEAVED IN GRANDEUR ELEGANCE

SATELLITE TV

IND. CONTROLLED AIR CONDITION

Free drinks at lounge bar

Free mini bar

WI-FI

Hair Dryer

Safety deposit box

Telephone

BATH TUB & SHOWER

Tea & Coffee tray

Private veranda