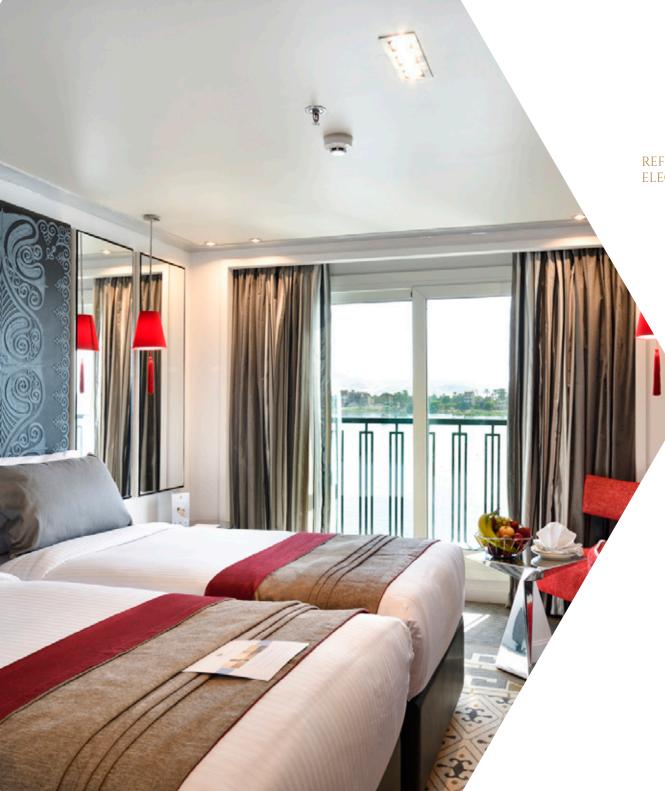

## Deluxe cabins 20 M2

REFINED INTERIORS AND ART DECO DETAILS FEATURED IN OUR ELEGANT CABINS PROVIDE EVERY FACILITY FOR AN ULTIMATE LUXURY EXPERIENCE.

SATELLITE TV

Individually controlled air condition

WI-FI

Hair Dryer

Safety Deposit box

Telephone

Bath tub & Shower

TEA & COFFEE TRAY

Private veranda / French window