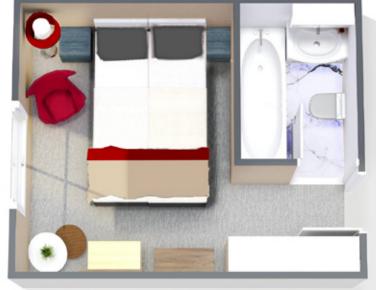

## Deluxe cabins 20 M2

REFINED INTERIORS AND ART DECO DETAILS FEATURED IN OUR ELEGANT CABINS PROVIDE EVERY FACILITY FOR AN ULTIMATE LUXURY EXPERIENCE.

SATELLITE TV

Individually controlled air condition

WI-FI

Hair Dryer

Safety Deposit box

Telephone

Bath tub & Shower

TEA & COFFEE TRAY

Private veranda / French window