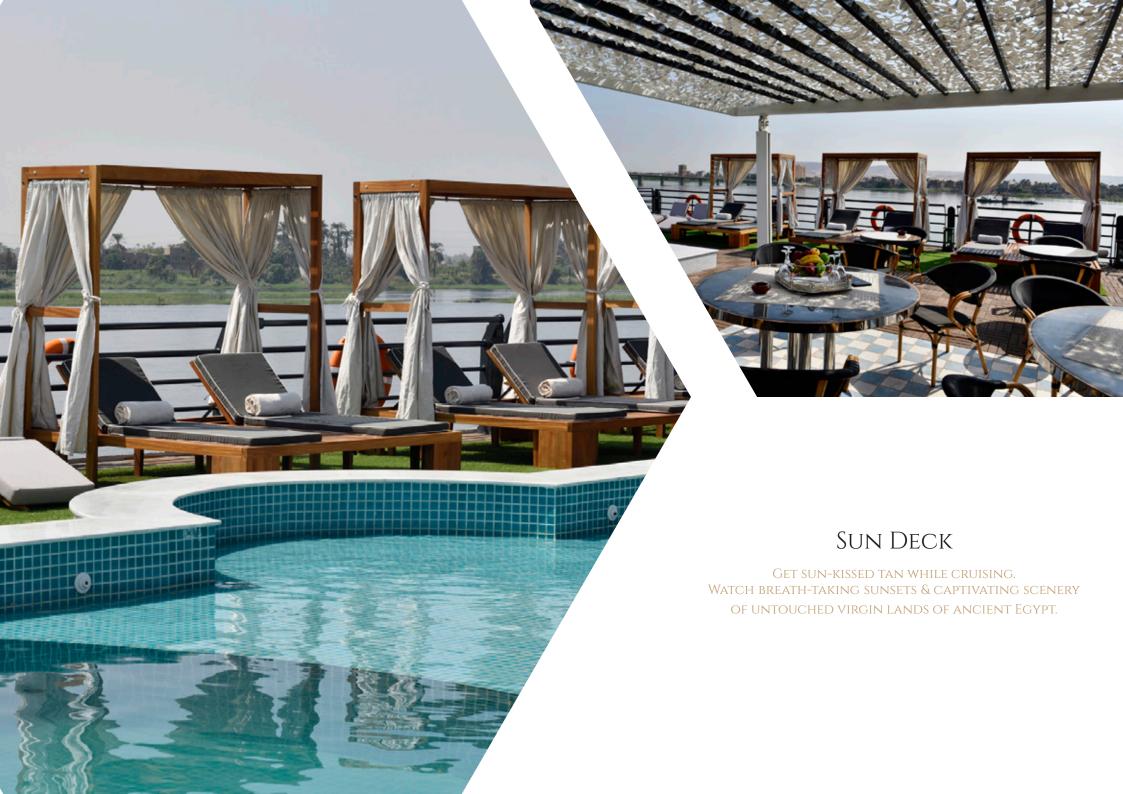

### M/S MAYFLOWER

DECK #5 SUN DECK

DECK #4 04 EX. CABINS TWIN BEDS [20M]

OR 04 Ex. Cabins + Veranda - Queen beds [20m]

ROYAL DECK 12 ROYAL SUITES + VERANDA - TWIN/QUEEN BEDS [40M]

DECK #3 LIBRARY AREA "VIZIER SALON"