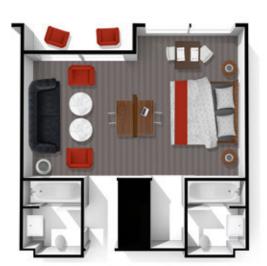

# Presidential Suite 40 M2

OTTOMAN LUXURY WEAVED IN GRANDEUR ELEGANCE

SATELLITE TV

IND. CONTROLLED AIR CONDITION

Free drinks at lounge bar

Free mini bar

WI-FI

Hair Dryer

Safety deposit box

Telephone

BATH TUB & SHOWER

Tea & Coffee tray

Private veranda