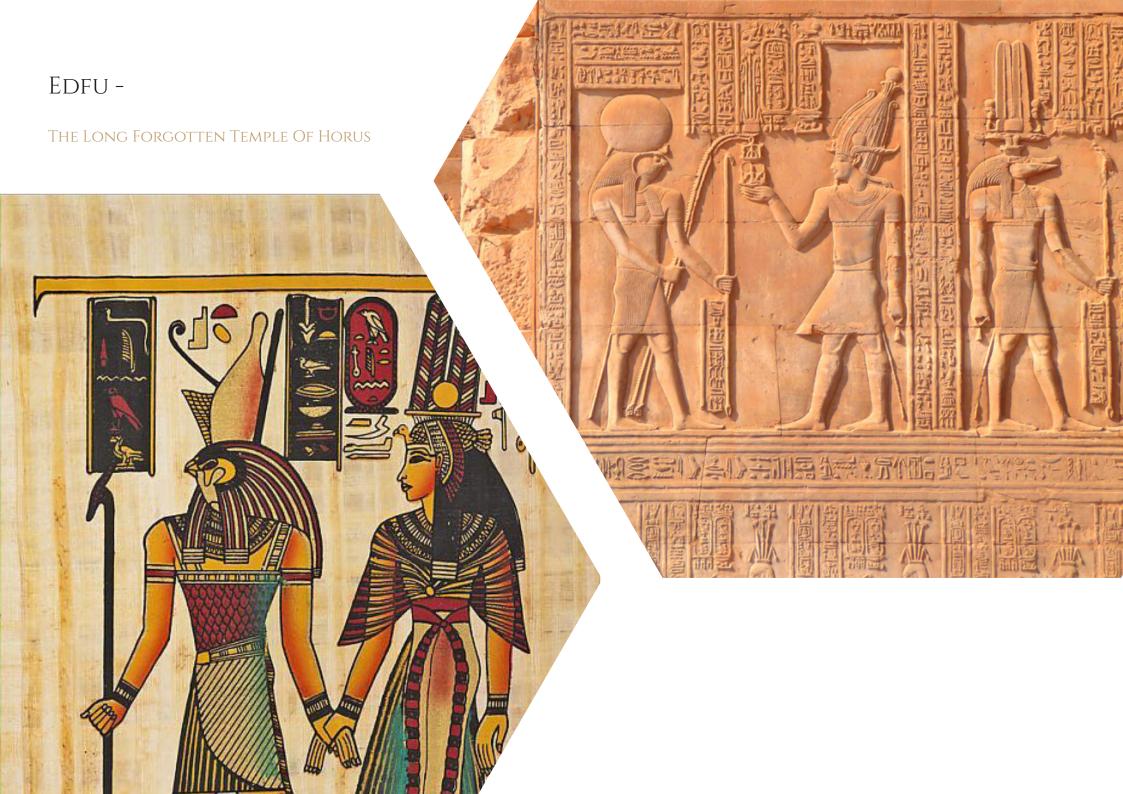

#### EN ROUTE ATTRACTIONS ARE ON OFFER TOO:

- . WATCH NILE WATERS LEVEL EQUALIZE AT ESNA
- . See Horus temple in Edfu & discover its history
- . Get meters away from mummified crocodiles in Kom ombo

Reach the outskirts of the old kingdom of Kush.