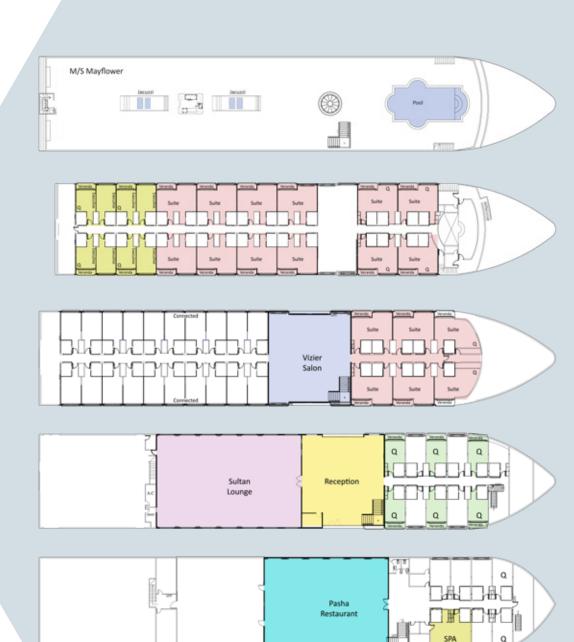

### M/S MAYFLOWER

DECK #5 SUN DECK

DECK #4 04 EX. CABINS TWIN BEDS [20M]

OR 04 Ex. Cabins + Veranda - Queen beds [20m]

ROYAL DECK 12 ROYAL SUITES + VERANDA - TWIN/QUEEN BEDS [40M]

DECK #3 LIBRARY AREA "VIZIER SALON"

OR 02 Pres. Suites + Veranda - Queen Beds [38m]

Vizier Deck 04 Royal Suites + Veranda [40m]

[TWIN/QUEEN BEDS]

20 Deluxe Cabins Twin Beds [20M]

DECK #2

OR "SULTAN LOUNGE"

MAIN DECK RECEPTION + LOBBY

06 Deluxe cabins + Veranda - queen beds [20m]

04 Deluxe Cabins Twin Beds [20M]

DECK #1

Or Restaurant "Pasha"

NILE DECK SPA