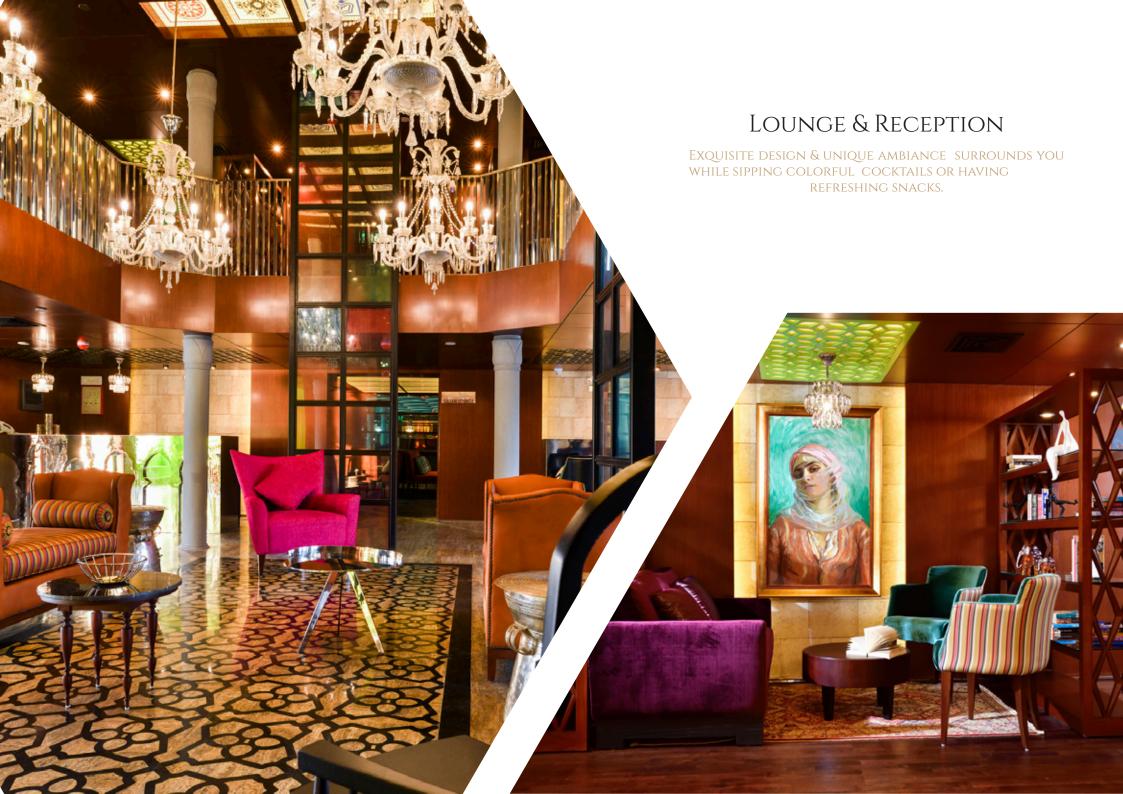

### M/S MAYFLOWER

DECK #5 SUN DECK

DECK #4 04 EX. CABINS TWIN BEDS [20M]

OR 04 Ex. Cabins + Veranda - Queen beds [20m]

ROYAL DECK 12 ROYAL SUITES + VERANDA - TWIN/QUEEN BEDS [40M]

DECK #3 LIBRARY AREA "VIZIER SALON"

OR 02 Pres. Suites + Veranda - Queen Beds [38m]

Vizier Deck 04 Royal Suites + Veranda [40m]

[TWIN/QUEEN BEDS]

20 Deluxe Cabins Twin Beds [20M]

DECK #2

OR "SULTAN LOUNGE"

MAIN DECK RECEPTION + LOBBY

06 Deluxe cabins + Veranda - queen beds [20m]