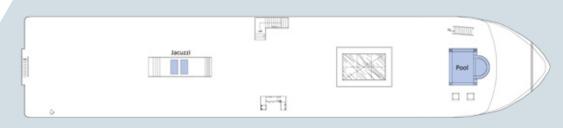

## M/S MAYFAIR

DECK #5 SUN DECK

DECK #4 LOUNGE "BEL AIR"

EXECUTIVE 06 EX. CABINS TWIN BEDS [20M]

DECK "BEL AIR" 02 EX. CABINS QUEEN BEDS [20M]

08 Ex. cabins + Veranda - queen beds [20m]

02 Pres. Suites + Veranda - Queen Beds [40m]

DECK #3 LIBRARY AREA [ MEZZANINE FLOOR ]

OR 28 CABINS TWIN BEDS [20M]

1ST UPPER DECK 2 CABINS - QUEEN BEDS [20M]

2 Cabins + Veranda - Queen Beds [20m]

2 SGL Cabin Single Bed [18M]

DECK #2 RECEPTION + LOBBY

OR 18 CABINS TWIN BEDS [20M]

MAIN DECK 4 CABINS - QUEEN BEDS [20M]

DECK #1 RESTAURANT "NILE AVENUE "

OR SPA

NILE DECK