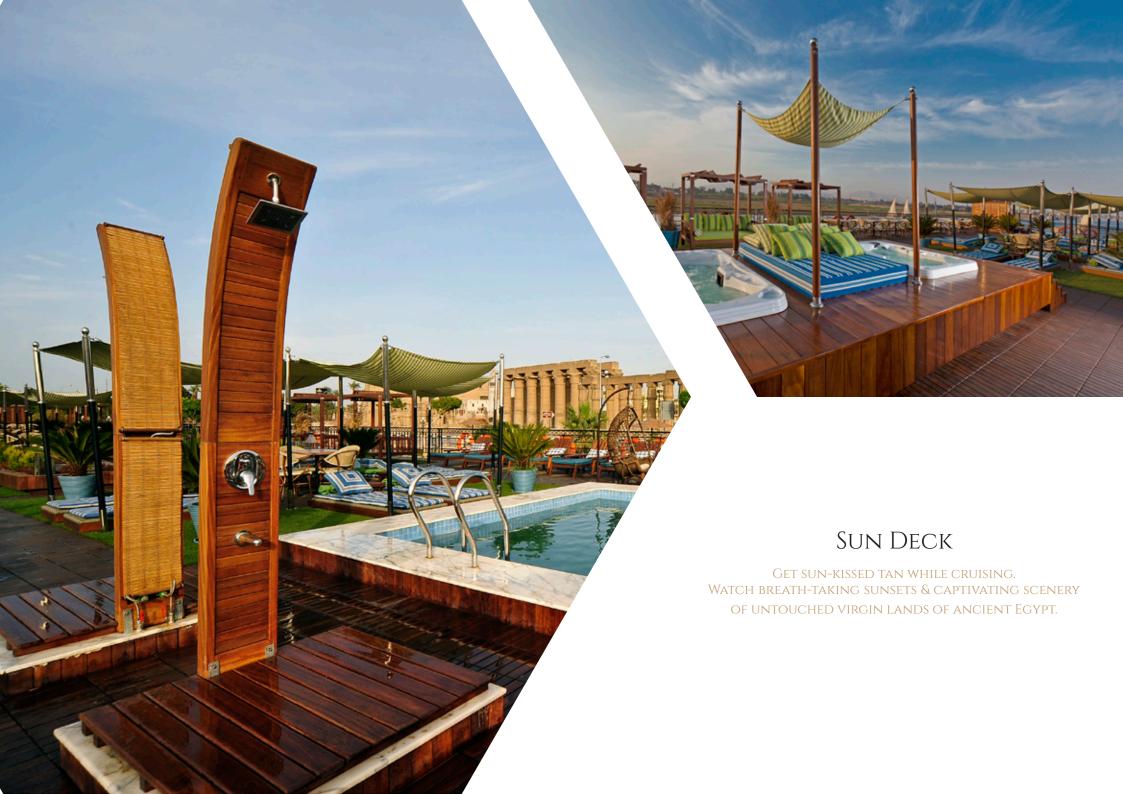

## Deluxe cabins 20 M2

REFINED INTERIORS AND ART DECO DETAILS FEATURED IN OUR ELEGANT CABINS PROVIDE EVERY FACILITY FOR AN ULTIMATE LUXURY EXPERIENCE.

SATELLITE TV

Individually controlled air condition

WI-FI

Hair Dryer

SAFETY DEPOSIT BOX

Telephone

Bath tub & Shower

TEA & COFFEE TRAY

Private veranda / French window









## MAP OF YOUR FAIRYTALE TRIP

LUXOR IS HOME OF ANCIENT TEMPLES, PHARAOHS TOMBS AND MOST OF ALL EVIDENCE OF THE GREATEST ANCIENT CIVILIZATION.

Touch stones carved thousands of years ago or walk in the local oriental market street is entirely your choice. Either way a unique experience is guaranteed.

## EN ROUTE ATTRACTIONS ARE ON OFFER TOO:

- . WATCH NILE WATERS LEVEL EQUALIZE AT ESNA
- . See Horus temple in Edfu & discover its history
- . Get meters away from mummified crocodiles in Kom ombo

Reach the outskirts of the old kingdom of Kush.

Aswan takes after the old Nubian ancestors & its kind

People. They will impress you with warm hospitality and

Unique Crafts, naturally prepared remedies or cosmetics.

ABU SIMBEL









ABU SIMBEL [EXTRA TOUR]

GIGANTIC MONUMENTS

Sun Phenomen