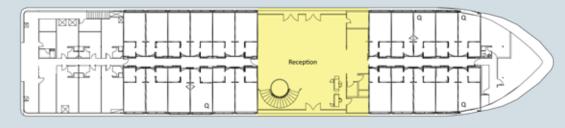

DECK #3 LIBRARY AREA [ MEZZANINE FLOOR ]

OR 28 CABINS TWIN BEDS [20M]

1ST UPPER DECK 2 CABINS - QUEEN BEDS [20M]

2 Cabins + Veranda - Queen Beds [20m]

2 SGL Cabin Single Bed [18M]

DECK #2 RECEPTION + LOBBY