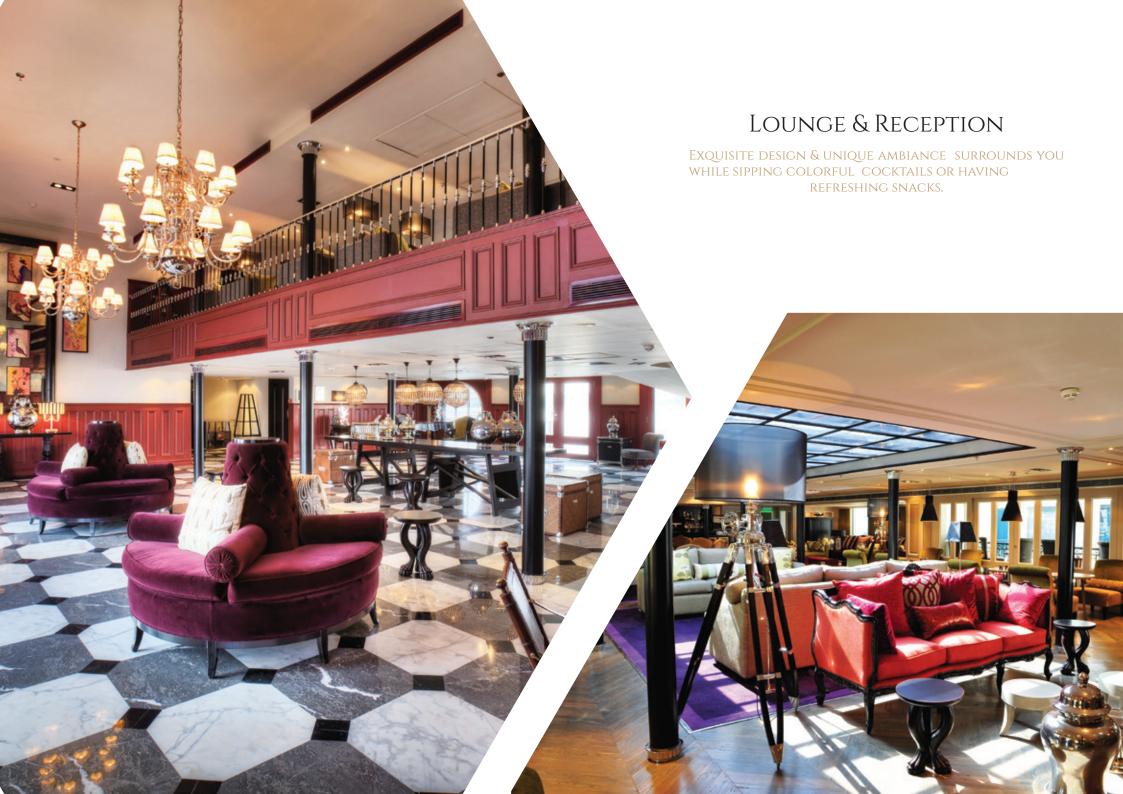

## Deluxe cabins 20 M2

REFINED INTERIORS AND ART DECO DETAILS FEATURED IN OUR ELEGANT CABINS PROVIDE EVERY FACILITY FOR AN ULTIMATE LUXURY EXPERIENCE.

SATELLITE TV

Individually controlled air condition

WI-FI

Hair Dryer

SAFETY DEPOSIT BOX

Telephone

Bath tub & Shower

TEA & COFFEE TRAY

Private veranda / French window









## MAP OF YOUR FAIRYTALE TRIP

LUXOR IS HOME OF ANCIENT TEMPLES, PHARAOHS TOMBS AND MOST OF ALL EVIDENCE OF THE GREATEST ANCIENT CIVILIZATION.

Touch stones carved thousands of years ago or walk in the local oriental market street is entirely your choice. Either way a unique experience is guaranteed.

## EN ROUTE ATTRACTIONS ARE ON OFFER TOO:

- . WATCH NILE WATERS LEVEL EQUALIZE AT ESNA
- . See Horus temple in Edfu & discover its history
- . Get meters away from mummified crocodiles in Kom ombo

Reach the outskirts of the old kingdom of Kush.

Aswan takes after the old Nubian ancestors & its kind

People. They will impress you with warm hospitality and

Unique Crafts, naturally prepared remedies or cosmetics.

ABU SIMBEL









ABU SIMBEL [EXTRA TOUR]

GIGANTIC MONUMENTS

Sun Phen