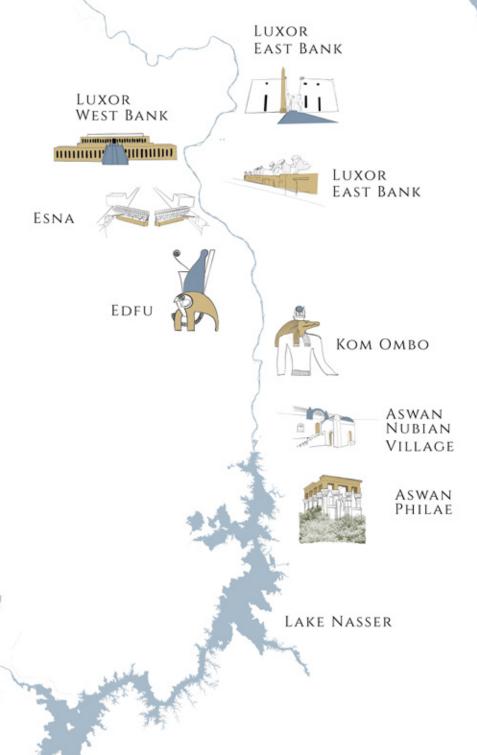

## MAP OF YOUR FAIRYTALE TRIP

LUXOR IS HOME OF ANCIENT TEMPLES, PHARAOHS TOMBS AND MOST OF ALL EVIDENCE OF THE GREATEST ANCIENT CIVILIZATION.

Touch stones carved thousands of years ago or walk in the local oriental market street is entirely your choice. Either way a unique experience is guaranteed.

## EN ROUTE ATTRACTIONS ARE ON OFFER TOO:

- . WATCH NILE WATERS LEVEL EQUALIZE AT ESNA
- . See Horus temple in Edfu & discover its history
- . Get meters away from mummified crocodiles in Kom ombo

Reach the outskirts of the old kingdom of Kush.

Aswan takes after the old Nubian ancestors & its kind

People. They will impress you with warm hospitality and

Unique Crafts, naturally prepared remedies or cosmetics.

ABU SIMBEL

ABU SIMBEL [EXTRA TOUR]

GIGANTIC MONUMENTS

Sun Phenomena

RAMSES LEGACY

UNIQUE ARCHITECTURE

Carved Out in 13th cent. BC

280 Km South From Aswan