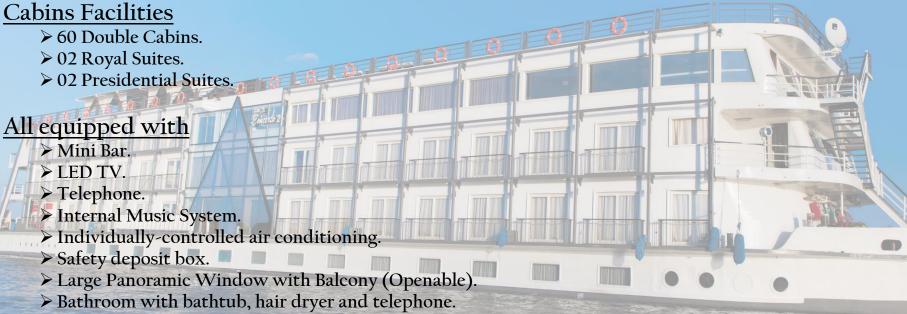

- > Coffee tray.
- > Complimentary mineral water bottle for each pax inside cabin.