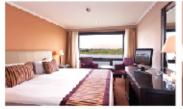

## **GUEST CABINS**

This is a 5 star deluxe cruiser that features 76 double cabins and 4 single cabins.

Cabins have large panoramic windows.

### **Cabin Features**

- . Fully Air conditioned cabins (individually controlled)
- Marine satellite
- · TV in all cabins
- Cabins are equipped with private W/C, shower and hair dryer
- In cabin safety box
- Mini bar\*

### Cabin Sizes

Cabins are 19 m²