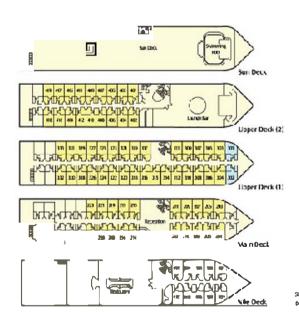

## **GUEST CABINS**

This is a 5 star deluxe cruiser that features 76 double cabins and 4 single cabins.

Cabins have large panoramic windows.

### Cabin Sizes

Cabins are 19 m²