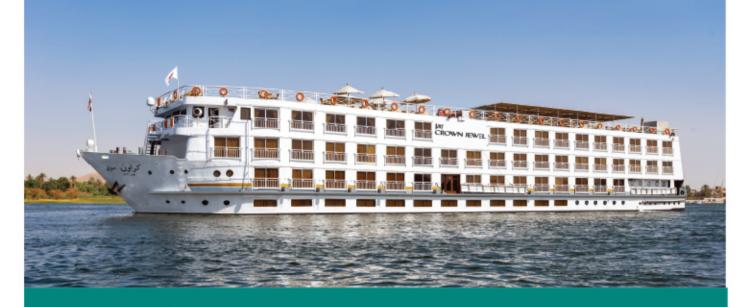

# **GUEST CABINS**

The Crown Jewel is a 5 star deluxe cruiser that features 76 double cabins and 4 single cabins.

The main & upper deck cabins have large panoramic sliding windows.