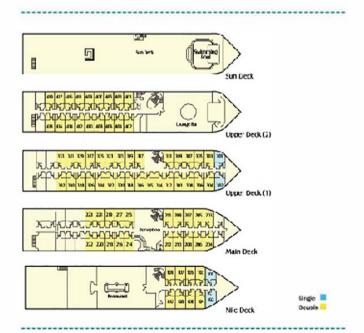

# **GUEST CABINS**

The Crown Jewel is a 5 star deluxe cruiser that features 76 double cabins and 4 single cabins.

The main & upper deck cabins have large panoramic sliding windows.

### Cabin Sizes

Cabins are 19 m²