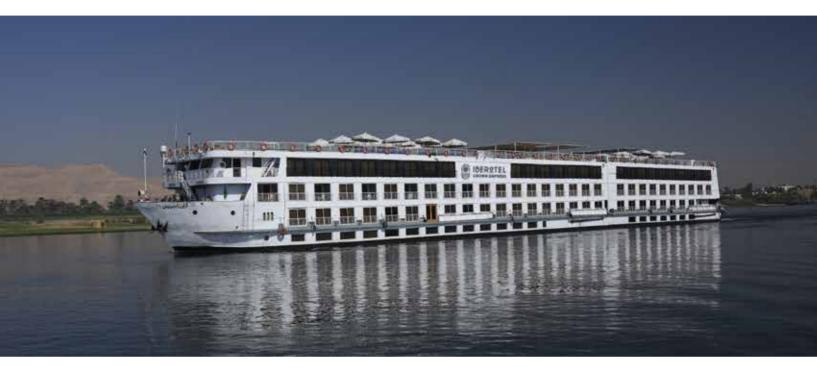

# **GUEST CABINS**

The Crown Empress is a 5 star deluxe cruiser that features 117 double cabins, 3 singles and 8 suites.

The main and upper deck cabins have large panoramic sliding windows and Suites have balconies.