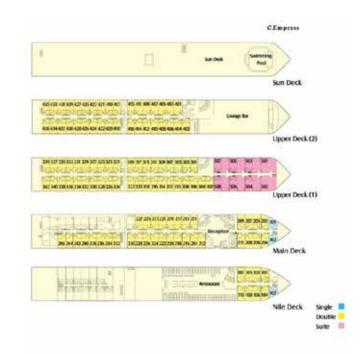

# **GUEST CABINS**

The Crown Empress is a 5 star deluxe cruiser that features 117 double cabins, 3 singles and 8 suites.

The main and upper deck cabins have large panoramic sliding windows and Suites have balconies.