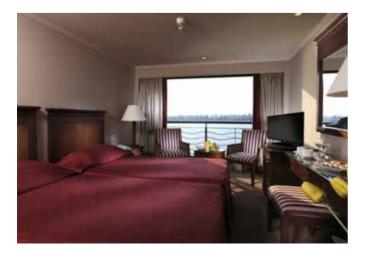

# **GUEST CABINS**

The Crown Empress is a 5 star deluxe cruiser that features 117 double cabins, 3 singles and 8 suites.

The main and upper deck cabins have large panoramic sliding windows and Suites have balconies.

# CABIN FEATURES

- Fully air conditioned cabins (individually controlled)
- Marine satellite
- TV in all cabins
- Cabins and suites are equipped with private W/C, bathtub and hair dryer
- In cabin safety box
- Mini bar\*

# CABIN SIZES

- Cabins are 19 m2
- Suites are 38 m2