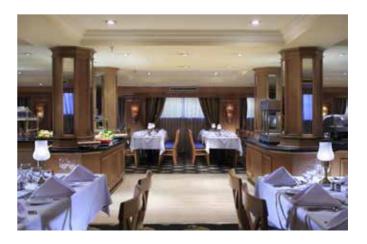

ABIN FEATURES

- Fully air conditioned cabins (individually controlled)
- Marine satellite
- TV in all cabins
- Cabins and suites are equipped with private W/C, bathtub and hair dryer
- In cabin safety box
- Mini bar\*



# CABIN SIZES

- Cabins are 19 m2
- Suites are 38 m2

# **CRUISE INFORMATION**

- 24 hours reception
- Free limited Wi-Fi
- Laundry service\*
- Large sun deck with swimming pool and pool bar
- Steam bath, Sauna & Massage\*
- Fitness equipment on deck
- Gift shop\*
- Beauty salon (available upon request)\*
- Doctor on board\*
- Local and international dial up access\*
- Major credit cards accepted

# **DINNING**

- Main Restaurant
- Lounge Bar
- Sun Deck Bar

# TECHNICAL DATA

Electric current 220 volts 50 cycles

Services marked with (\*) are against extra charge.