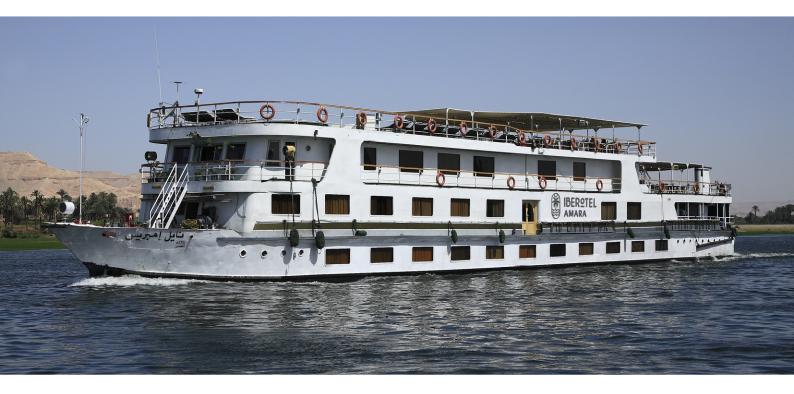

#### **Guest Cabins**

The Amara is a 5 star superior cruiser that features 25 double cabins, 2 singles and 2 suites. Cabins and suites have large panoramic windows.