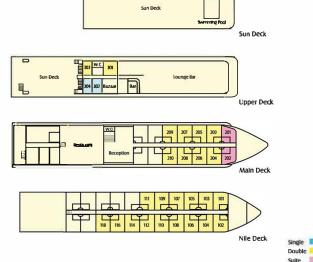

#### **Guest Cabins**

The Amara is a 5 star superior cruiser that features 25 double cabins, 2 singles and 2 suites. Cabins and suites have large panoramic windows.

#### **Cabin Sizes**

- Cabins are 15 m2
- $\bullet$  Suites are  $~28~{\rm m2}$