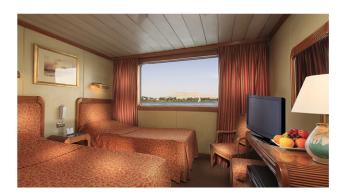

#### **Guest Cabins**

The Amara is a 5 star superior cruiser that features 25 double cabins, 2 singles and 2 suites. Cabins and suites have large panoramic windows.

#### **Cabin Features**

- Fully Air conditioned cabins (individually controlled)
- Marine satellite
- $\bullet\,\mathrm{TV}$  in all Cabins
- Cabins are equipped with private W/C, shower and hair dryer
- In cabin safety box • Mini bar\*

#### **Cabin Sizes**

- Cabins are 15 m2
- $\bullet$  Suites are  $~28~{\rm m2}$