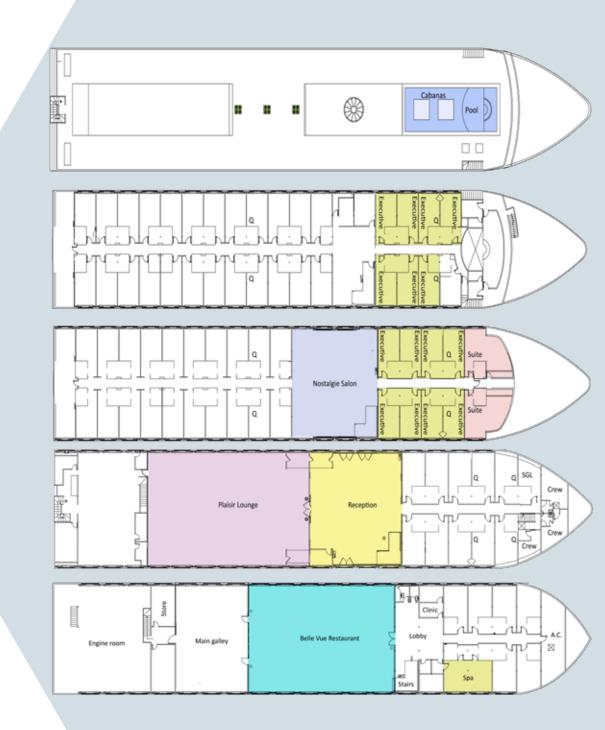

## M/S ESPLANADE

DECK #5 SUN DECK

DECK #4 5 EX. CABINS TWIN BEDS [20M]

2 Ex. cabins queen beds [20m]

23 Deluxe Cabins - Twin beds [20m]

02 Deluxe cabins - queen beds [20m]

DECK #3 NOSTALGIE SALON - LIBRARY ROOM

OR 2 Presidential Suites - Queen bed [38M]

1ST UPPER DECK 06 EX. CABINS - TWIN BEDS [20M]

02 EX. Cabins - Queen Beds [20M]

18 Deluxe Cabins - Twin Beds [20M]

02 Deluxe Cabins - Queen beds [20m]

DECK #2 LOUNGE BAR " PLAISIR "

OR RECEPTION + LOBBY

MAIN DECK 06 CABINS - TWIN BEDS [20M]

04 Cabins - Queen beds [20M]

01 SGL CABIN [18M]

DECK #1 RESTAURANT "BELLE VUE "

OR SPA

NILE DECK