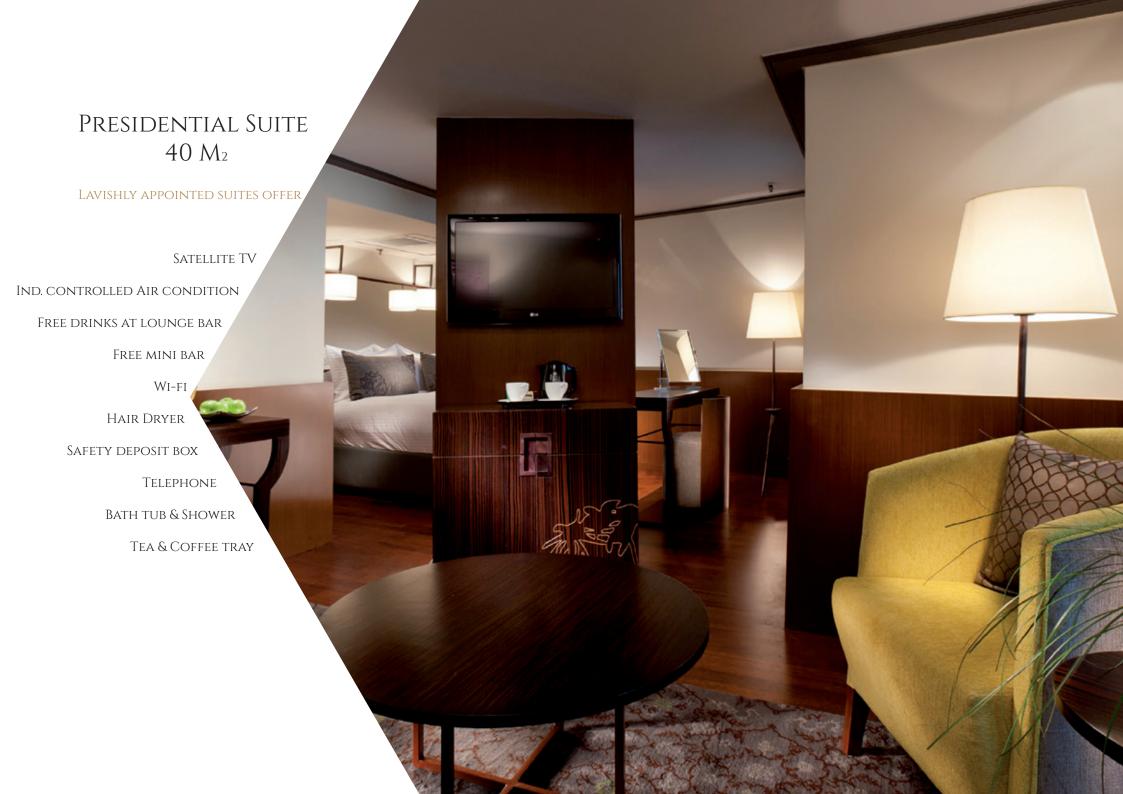

OR 2 Presidential Suites - Queen bed [38M]

1ST UPPER DECK 06 EX. CABINS - TWIN BEDS [20M]

02 EX. Cabins - Queen Beds [20M]

18 Deluxe Cabins - Twin Beds [20M]

02 Deluxe Cabins - Queen beds [20m]

DECK #2 LOUNGE BAR " PLAISIR "