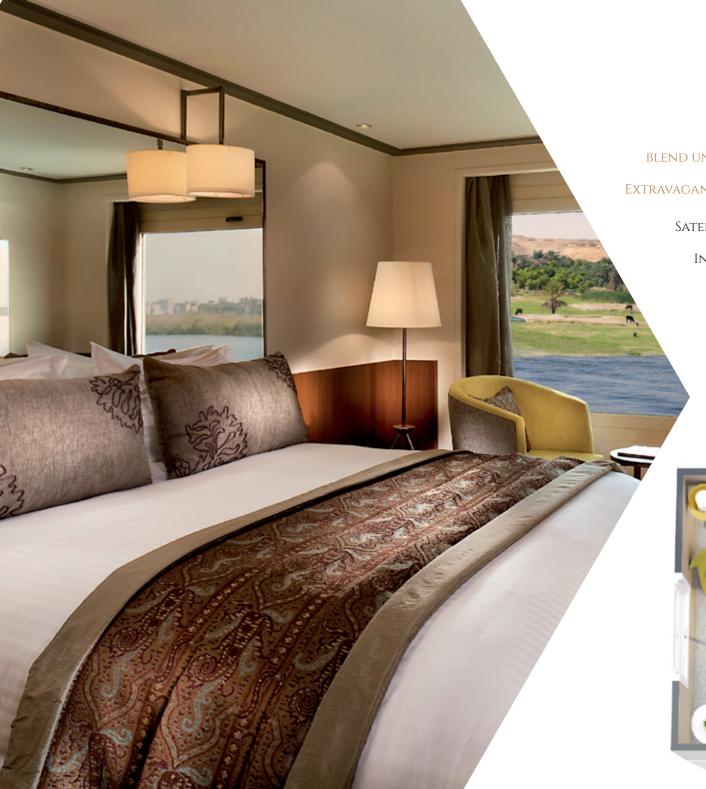

## Deluxe cabins 20 M2

BLEND UNMATCHED INTIMACY AND COMFORTABLE INDIVIDUALITY
WITH TASTEFUL ATTENTION TO THE DETAIL
EXTRAVAGANTLY COMFORTABLE CABINS AT M.S. ESPLANADE FEATURE:

SATELLITE TV

Individually controlled air condition

WI-FI

Hair Dryer

SAFETY DEPOSIT BOX

Telephone

Bath tub & Shower

Tea & Coffee tray