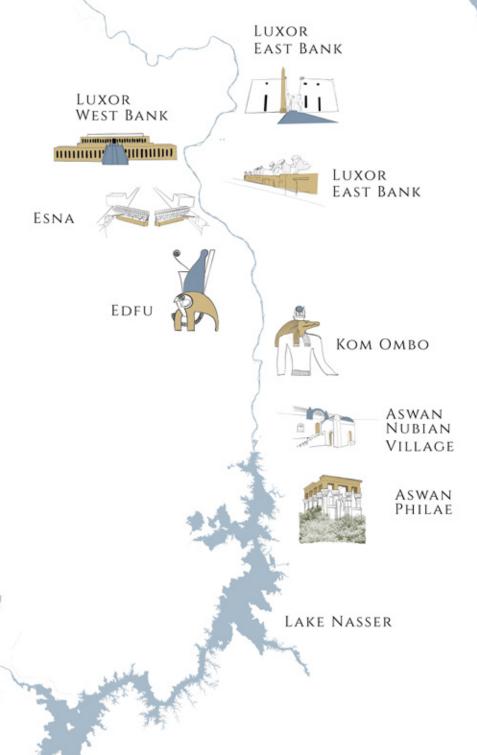

## MAP OF YOUR FAIRYTALE TRIP

LUXOR IS HOME OF ANCIENT TEMPLES, PHARAOHS TOMBS AND MOST OF ALL EVIDENCE OF THE GREATEST ANCIENT CIVILIZATION.

Touch stones carved thousands of years ago or walk in the local oriental market street is entirely your choice. Either way a unique experience is guaranteed.

## EN ROUTE ATTRACTIONS ARE ON OFFER TOO:

- . WATCH NILE WATERS LEVEL EQUALIZE AT ESNA
- . See Horus temple in Edfu & discover its history
- . Get meters away from mummified crocodiles in Kom ombo

Reach the outskirts of the old kingdom of Kush.

Aswan takes after the old Nubian ancestors & its kind

People. They will impress you with warm hospitality and

Unique Crafts, naturally prepared remedies or cosmetics.

ABU SIMBEL

ABU SIMBEL [EXTRA TOUR]

GIGANTIC MONUMENTS

Sun Phenomena

RAMSES LEGACY

Unique Architecture

Carved Out in 13th cent. BC

280 Km South From Aswan