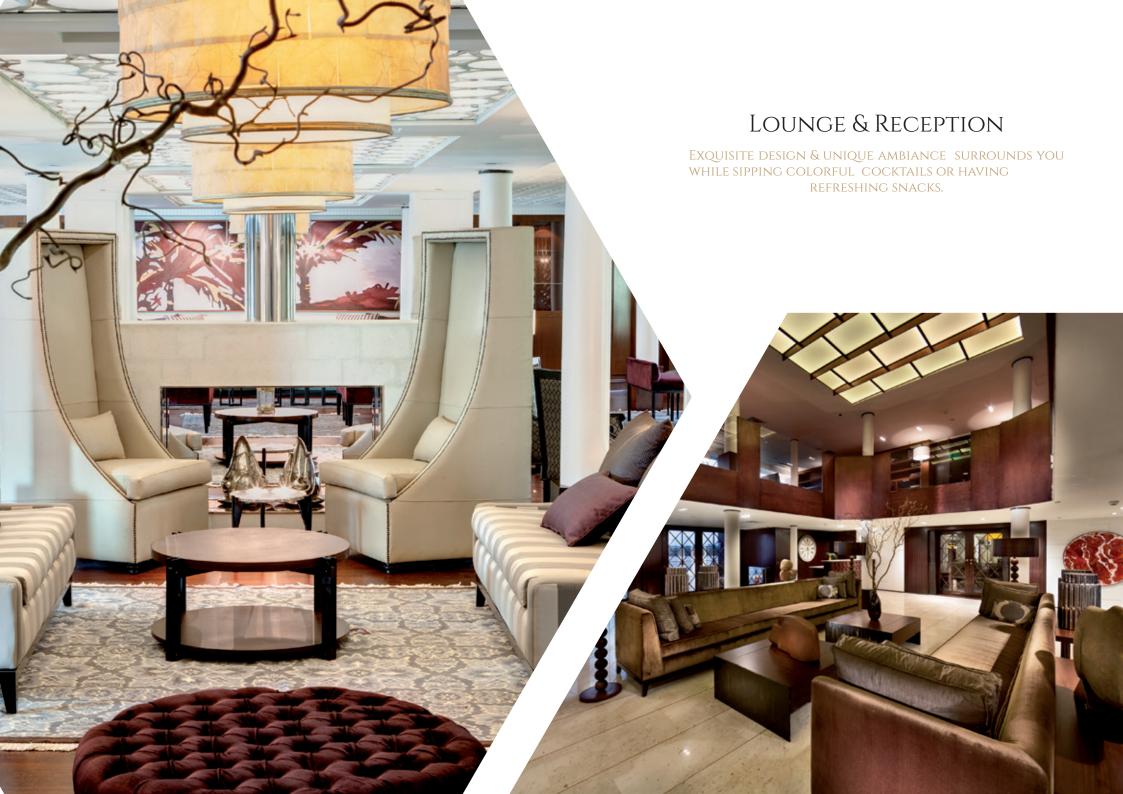

OR RECEPTION + LOBBY

MAIN DECK 06 CABINS - TWIN BEDS [20M]

04 Cabins - Queen beds [20M]

01 SGL CABIN [18M]

DECK #1 RESTAURANT "BELLE VUE "

OR SPA

NILE DECK