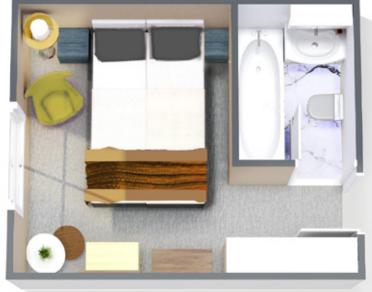

## Deluxe cabins 20 M2

BLEND UNMATCHED INTIMACY AND COMFORTABLE INDIVIDUALITY
WITH TASTEFUL ATTENTION TO THE DETAIL
EXTRAVAGANTLY COMFORTABLE CABINS AT M.S. ESPLANADE FEATURE:

SATELLITE TV

Individually controlled air condition

WI-FI

Hair Dryer

SAFETY DEPOSIT BOX

Telephone

Bath tub & Shower

Tea & Coffee tray